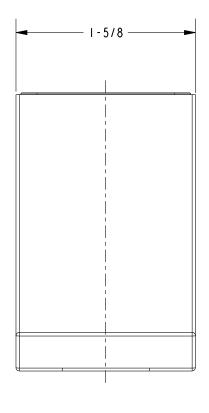

hes**

10B: Oil Rubbed Bronze
15: Polished Nickel
15S: Satin Nickel - PVD

• 26: Polished Chrome

• Other: Refer to the Newport Brass catalog for additional color/finish options.

| Specified Model |                  |                               |
|-----------------|------------------|-------------------------------|
| Model           | Description      | Colors   Finishes             |
| 37-12           | Single Robe Hook | □ 10B □ 15 □ 15S □ 26 □ Other |

## Product Specification: Add "Color / Finish" Suffix to Model Number Below

The Single Robe Hook shall be made of solid brass construction. Single Robe Hook shall complement Newport Brass Secant product series. Single Robe Hook shall be Newport Brass Model 37-12/\_\_\_.

# **37-12**

## **PRODUCT DIMENSIONS** (Units are in inches)