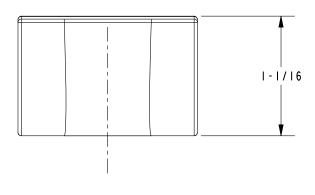

s**

10B: Oil Rubbed Bronze
15: Polished Nickel
15S: Satin Nickel - PVD

• 26: Polished Chrome

• Other: Refer to the Newport Brass catalog for additional color/finish options.

| Specified Model |                  |                               |
|-----------------|------------------|-------------------------------|
| Model           | Description      | Colors   Finishes             |
| 37-12           | Single Robe Hook | □ 10B □ 15 □ 15S □ 26 □ Other |

## Product Specification: Add "Color / Finish" Suffix to Model Number Below

The Single Robe Hook shall be made of solid brass construction. Single Robe Hook shall complement Newport Brass Secant product series. Single Robe Hook shall be Newport Brass Model 37-12/\_\_\_.

# **37-12**

## **PRODUCT DIMENSIONS** (Units are in inches)