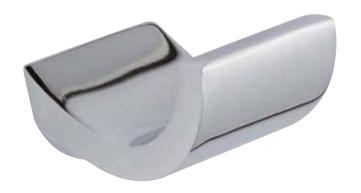

### **Single Robe Hook**

37-12

## Product Specification: Add "Color / Finish" Suffix to Model Number Below

The Single Robe Hook shall be made of solid brass construction. Single Robe Hook shall complement Newport Brass Secant product series. Single Robe Hook shall be Newport Brass Model 37-12/\_\_\_.