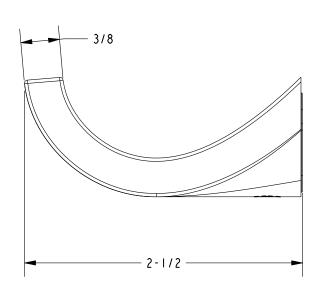

*

10B: Oil Rubbed Bronze
15: Polished Nickel
15S: Satin Nickel - PVD

• 26: Polished Chrome

• Other: Refer to the Newport Brass catalog for additional color/finish options.

| Specified Model |                  |                               |
|-----------------|------------------|-------------------------------|
| Model           | Description      | Colors   Finishes             |
| 37-12           | Single Robe Hook | □ 10B □ 15 □ 15S □ 26 □ Other |

## Product Specification: Add "Color / Finish" Suffix to Model Number Below

The Single Robe Hook shall be made of solid brass construction. Single Robe Hook shall complement Newport Brass Secant product series. Single Robe Hook shall be Newport Brass Model 37-12/\_\_\_.

# **37-12**

## **PRODUCT DIMENSIONS** (Units are in inches)