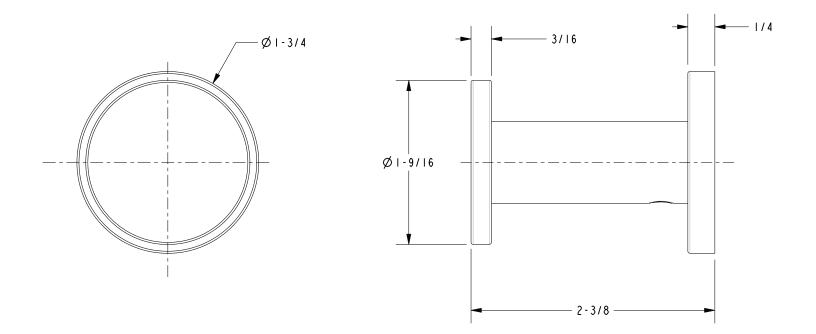

## **PRODUCT DIMENSIONS** (Units are in inches)

Priya Single Robe Hook **36-12** 

t: 949.417.5207 | www.newportbrass.com ©2016 Brasstech, Inc.

Page 2 of 2 Spec\_36-12\_b\_3.16