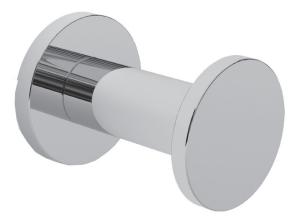

## Single Robe Hook 36-12

#### **Product Specification**: Add size designator and "Color / Finish" suffix to Model number, below.

The Single Robe Hook shall be made of solid brass construction. Single Robe Hook shall complement Newport Brass Priya product series. Single Robe Hook shall be Newport Brass Model 36-12/\_\_\_\_.