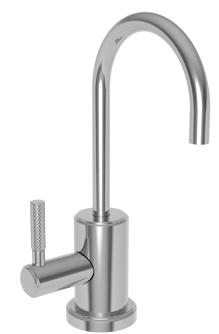

#### **Features**

- Solid brass construction
- Quarter-turn washerless ceramic disc valve cartridge
- Traditional lever handle design
- Spout assembly with integral supply hoses
- 6.28" (16.0 cm) spout height at outlet
- 4.00" (10.2 cm) spout reach (c-c)
- For single hole configurations
- 1.5 GPM (5.7 LPM) Max

#### **Colors / Finishes**

- 10B: Oil Rubbed Bronze
  15: Polished Nickel
  15S: Satin Nickel PVD
  26: Polished Chrome
- Other: Refer to the Newport Brass catalog for additional color/finish options.