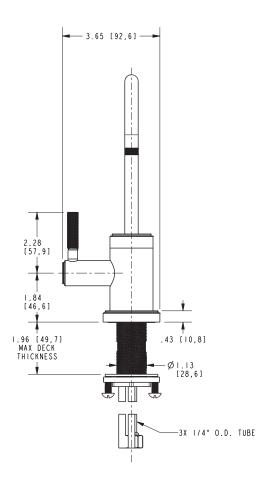

#### **Features**

- Solid brass construction
- Quarter-turn washerless ceramic disc valve cartridge
- Traditional lever handle design
- Spout assembly with integral supply hoses
- 6.28" (16.0 cm) spout height at outlet
- 4.00" (10.2 cm) spout reach (c-c)
- For single hole configurations
- 1.5 GPM (5.7 LPM) Max

## Product Specification Add "Color / Finish" suffix to Model number, below.

The Hot Water Dispenser Faucet shall be made of solid brass construction. Faucet shall incorporate a spout assembly with integral supply hoses and feature a quarter-turn washerless ceramic disc valve cartridge. Faucet shall incorporate a traditional lever handle design and feature a spring-loaded, normally closed hot lever mechanism. Hot Water Dispenser Faucet shall have a 1.5 gallon (5.7 liters) per minute maximum flow rate and accommodate single hole configurations. Product shall incorporate a 6.28" (16.0 cm) spout height at outlet and a 4.00" (10.2 cm) spout reach (c-c). Hot Water Dispenser Faucet shall be Newport Brass Model 3290-5613/\_\_\_\_\_. [Point-of-Use Water Heater shall be Newport Brass Model 5-036].

### **PRODUCT DIMENSIONS** (Units are in inches)

Product Dimensions are provided for reference only. For specific product installation guidelines, please reference the Installation Instructions of the product being installed.