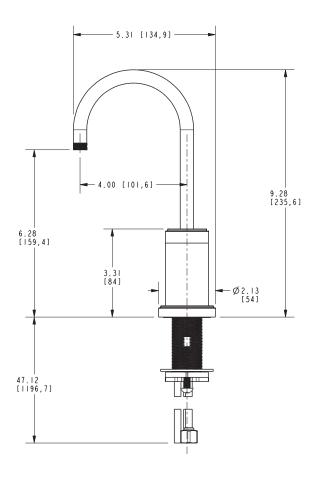

#### **Features**

- Solid brass construction
- Quarter-turn washerless ceramic disc valve cartridge
- Traditional lever handle design
- Spout assembly with integral supply hoses
- 6.28" (16.0 cm) spout height at outlet
- 4.00" (10.2 cm) spout reach (c-c)
- For single hole configurations
- 1.5 GPM (5.7 LPM) Max

## Product Specification Add "Color / Finish" suffix to Model number, below.

The Hot Water Dispenser Faucet shall be made of solid brass construction. Faucet shall incorporate a spout assembly with integral supply hoses and feature a quarter-turn washerless ceramic disc valve cartridge. Faucet shall incorporate a traditional lever handle design and feature a spring-loaded, normally closed hot lever mechanism. Hot Water Dispenser Faucet shall have a 1.5 gallon (5.7 liters) per minute maximum flow rate and accommodate single hole configurations. Product shall incorporate a 6.28" (16.0 cm) spout height at outlet and a 4.00" (10.2 cm) spout reach (c-c). Hot Water Dispenser Faucet shall be Newport Brass Model 3290-5613/\_\_\_\_\_. [Point-of-Use Water Heater shall be Newport Brass Model 5-036].

### **PRODUCT DIMENSIONS** (Units are in inches)

Product Dimensions are provided for reference only. For specific product installation guidelines, please reference the Installation Instructions of the product being installed.