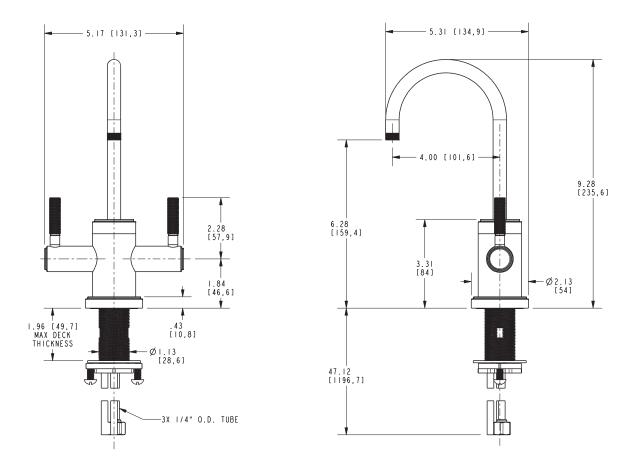

### Hot and Cold Water Dispenser Faucet

- Solid brass construction
- Quarter-turn washerless ceramic disc valve cartridge
- Traditional lever handle design
- Spout assembly with integral supply hoses
- Spring-loaded, normally closed lever handle
- $\bullet$  6.28" (16.0 cm) spout height at outlet
- 4.00" (10.2 cm) spout reach (c-c)
- For single hole configurations
- 1.5 GPM (5.7 LPM) Max

#### Product Specification Add "Color / Finish" suffix to Model number, below.

The Hot and Cold Water Dispenser Faucet shall be made of solid brass construction. Faucet shall incorporate a spout assembly with integral supply hoses and feature quarter-turn washerless ceramic disc valve cartridges. Faucet shall incorporate a traditional lever handle design and feature a spring-loaded, normally closed hot lever mechanism. Hot and Cold Water Dispenser Faucet shall have a 1.5 gallon (5.7 liters) per minute maximum flow rate and accommodate single hole configurations. Product shall incorporate a 6.28" (16.0 cm) spout height at outlet and a 4.00" (10.2 cm) spout reach (c-c). Hot and Cold Water Dispenser Faucet shall be Newport Brass Model 3290-5603/\_\_\_\_\_ . [Point-of-Use Water Heater shall be Newport Brass Model 5-036].

### **PRODUCT DIMENSIONS** (Units are in inches)

Product Dimensions are provided for reference only. For specific product installation guidelines, please reference the Installation Instructions of the product being installed.