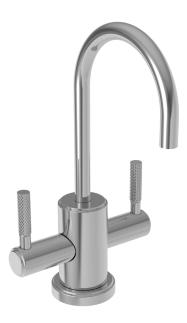

# MUNCY

### Hot and Cold Water Dispenser Faucet

- Solid brass construction
- Quarter-turn washerless ceramic disc valve cartridge
- Traditional lever handle design
- Spout assembly with integral supply hoses
- Spring-loaded, normally closed lever handle
- $\bullet$  6.28" (16.0 cm) spout height at outlet
- 4.00" (10.2 cm) spout reach (c-c)
- For single hole configurations
- 1.5 GPM (5.7 LPM) Max

#### Product Specification Add "Color / Finish" suffix to Model number, below.

The Hot and Cold Water Dispenser Faucet shall be made of solid brass construction. Faucet shall incorporate a spout assembly with integral supply hoses and feature quarter-turn washerless ceramic disc valve cartridges. Faucet shall incorporate a traditional lever handle design and feature a spring-loaded, normally closed hot lever mechanism. Hot and Cold Water Dispenser Faucet shall have a 1.5 gallon (5.7 liters) per minute maximum flow rate and accommodate single hole configurations. Product shall incorporate a 6.28" (16.0 cm) spout height at outlet and a 4.00" (10.2 cm) spout reach (c-c). Hot and Cold Water Dispenser Faucet shall be Newport Brass Model 3290-5603/\_\_\_\_\_ . [Point-of-Use Water Heater shall be Newport Brass Model 5-036].