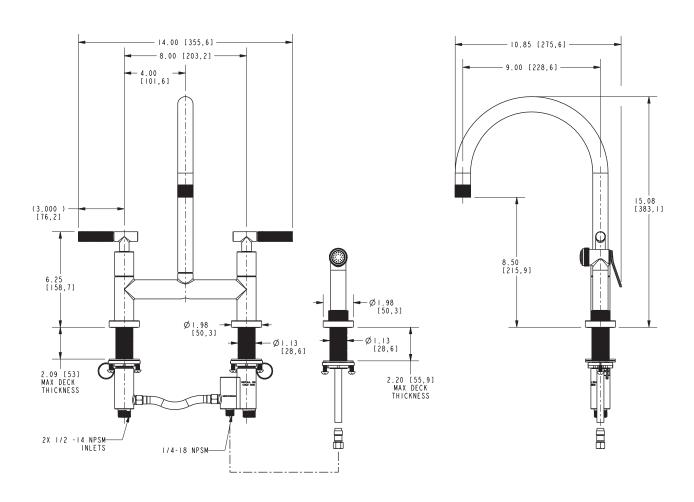

## **Bridge Style Kitchen Faucet with Sidespray**

- Solid brass construction
- Fully integrated brass valve bodies
- Quarter-turn washerless ceramic disc valve cartridges
- Swivel spout assembly
- Solid brass pull-out sidespray assembly
- 8.50" (21.6 cm) spout height at outlet
- 9.00" (22.9 cm) spout reach (c-c)
- For 8.00" (20.3 cm) centers
- ADA Complaint (Handles Only)
- 1.8 GPM (6.8 LPM) Max

### **Product Specification**: Add size designator and "Color / Finish" suffix to Model number, below.

The Bridge Style Kitchen Faucet shall be made of solid brass construction. Faucet shall incorporate a swivel spout assembly with internal side-spray diverter assembly and feature fully integrated brass valve bodies with quarter-turn washerless ceramic disc valve cartridges. Faucet shall have a 1.8 gallons (6.8 liters) per minute maximum flow rate. Product shall be for 8.00" (20.3 cm) centers. Product shall incorporate a 8.50" (21.6 cm) spout height at outlet and a 9.00" (22.7 cm) spout reach (c-c). Faucet shall incorporate lever handles. Bridge-Style Kitchen Faucet with Sidespray shall be Newport Brass Model 3290-5413/\_\_

### **PRODUCT DIMENSIONS** (Units are in inches)

Product Dimensions are provided for reference only. For specific product installation guidelines, please reference the Installation Instructions of the product being installed.