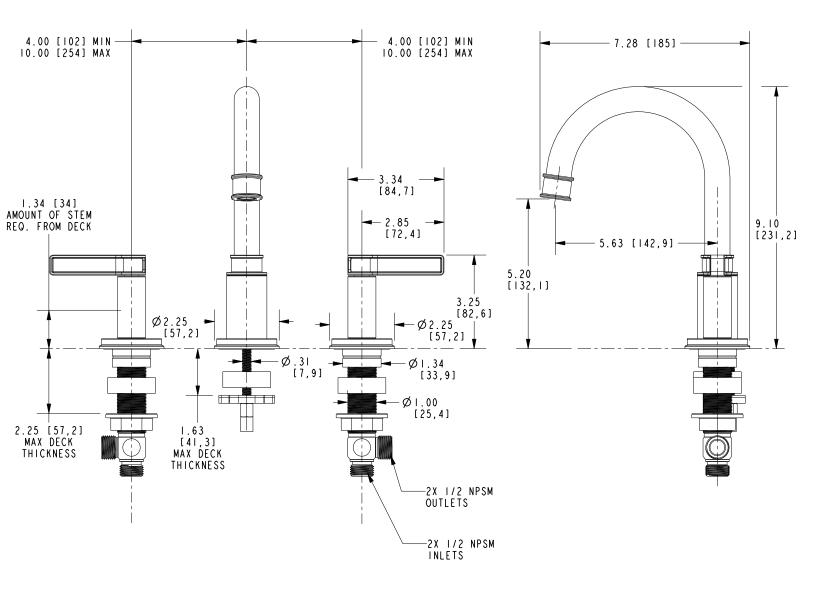

#### **PRODUCT DIMENSIONS** (Units are in inches)

Product Dimensions are provided for reference only. For specific product installation guidelines, please reference the Installation Instructions of the product being installed.

### Features

Solid brass consturction Brass valve bodies Quater-turn washerless ceramic disc valve cartridges Spout assembly with integral supply hoses Push Pop-Up drain with tailpiece 5.20" (13.2 cm) spout height at outlet 5.63" (14.3 cm) spout reach (c-c) For 8" (20.3 cm) centers -Maximun 20" (50.8 cm) ADA Compliant 1.2 GPM (4.5 LPM) Max GRIFFEY