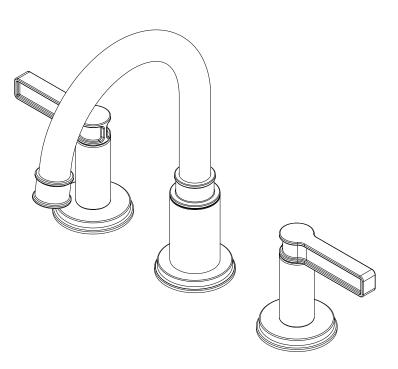

**3270C** 

WIDESPREAD FAUCET

# 3270C

### Features

Solid brass consturction Brass valve bodies Quater-turn washerless ceramic disc valve cartridges Spout assembly with integral supply hoses Push Pop-Up drain with tailpiece 5.20" (13.2 cm) spout height at outlet 5.63" (14.3 cm) spout reach (c-c) For 8" (20.3 cm) centers -Maximun 20" (50.8 cm) ADA Compliant 1.2 GPM (4.5 LPM) Max GRIFFEY