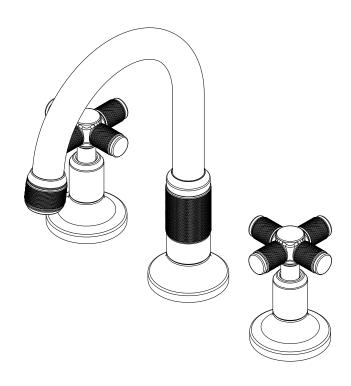

#### WIDESPREAD FAUCET

3260C

# 3260C

WIDESPREAD FAUCET
3260C

NEWPORT BRASS.
Flawless Beauty. From Faucet to Finish.

Page 2 of 2 EN- 4793 REV B