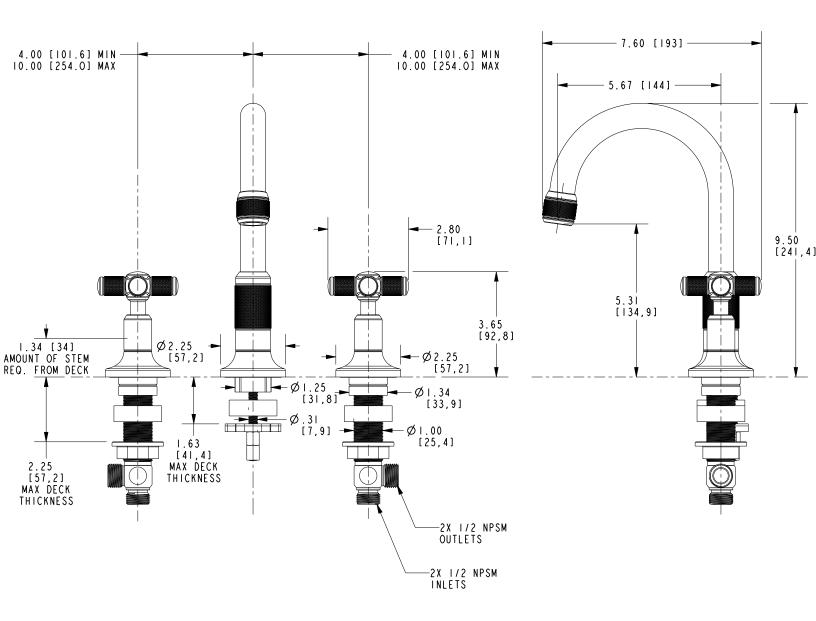

### **PRODUCT DIMENSIONS** (Units are in inches)

Product Dimensions are provided for reference only. For specific product installation guidelines, please reference the Installation Instructions of the product being installed.