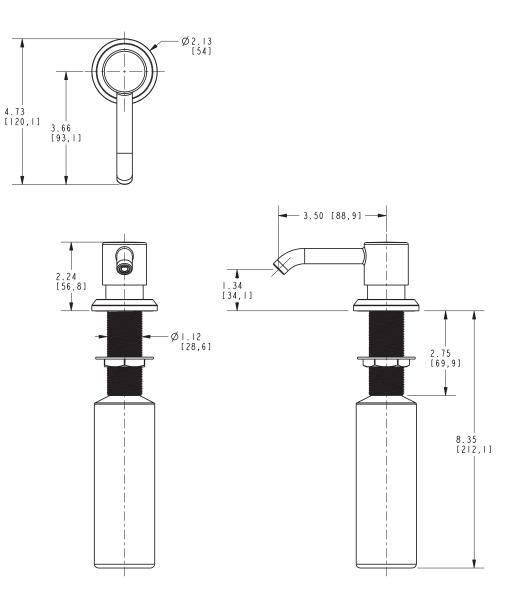

#### **Features**

- Solid brass construction
- One piece cast spout design
- Base with integral O-ring deck seal
- · Removable spout for above deck refilling
- 8 fluid oz. (236 ml) capacity bottle included
- 1-1/2" (3.5 cm) spout height at outlet
- 3-1/2" (8.9 cm) spout reach (c-c)
- Complements Jeter Series

#### **Product Specification** Add "Color / Finish" suffix to Model number, below.

The Soap / Lotion Dispenser shall be made of solid brass construction. Dispenser shall incorporate a removable top spout assembly for easy refilling access. Dispenser shall incorporate a refillable 8 fluid ounce (236 ml) capacity container. Product shall incorporate a 1-1/2" (3.5 cm) spout height at outlet and a 3-1/2" (8.9 cm) spout reach (c-c). Soap / Lotion Dispenser shall be Newport Brass Model 3200-5721/ . .

#### **PRODUCT DIMENSIONS** (Units are in inches)