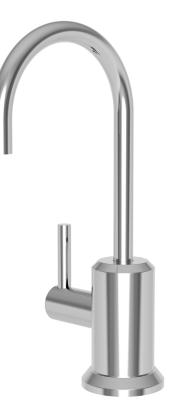

#### Features

- Solid brass construction
- Quarter-turn washerless ceramic disc valve cartridge
- Contemporary lever handle design
- Spout assembly with integral supply hoses
- Spring-loaded, normally closed lever handle
- 6-5/8" (16.8 cm) spout height at outlet
- 4-3/4" (12.1 cm) spout reach (c-c)
- For single hole configurations
- 1 gallon (3.6 liters) per minute maximum flow rate\*

#### **Product Specification** Add "Color / Finish" suffix to Model number, below.

The Hot Water Dispenser Faucet shall be made of solid brass construction. Faucet shall incorporate a spout assembly with integral supply hoses and feature a quarter-turn washerless ceramic disc valve cartridge. Faucet shall incorporate a contemporary lever handle design and feature a spring-loaded, normally closed hot lever mechanism. Hot Water Dispenser Faucet shall have a 1 gallon (3.6 liters) per minute maximum flow rate and accommodate single hole configurations. Product shall incorporate a 6-5/8" (16.8 cm) spout height at outlet and a 4-3/4" (12.1 cm) spout reach (c-c). Hot Water Dispenser Faucet shall be Newport Brass Model 3210-5613/\_\_\_\_\_. [Point-of-Use Water Heater shall be Newport Brass Model 5-036].

# Hot Water Dispenser **3200-5613**

## 3200-5613