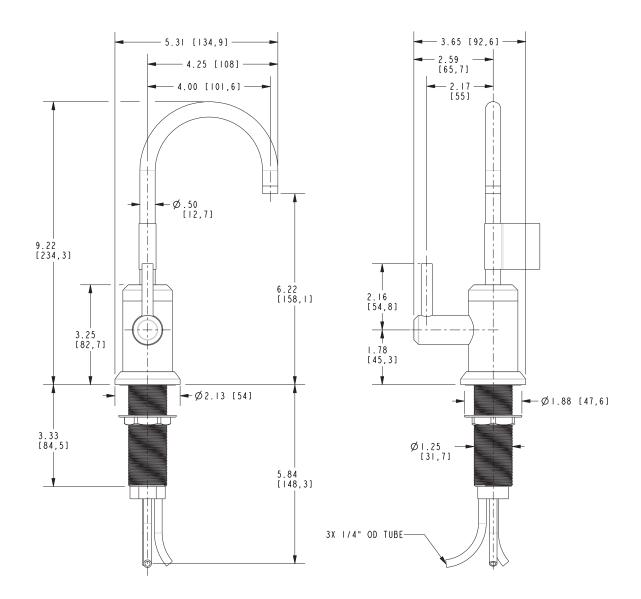

#### **PRODUCT DIMENSIONS** (Units are in inches)

Jeter Hot Water Dispenser 3200-5613

t: 949.417.5207 | www.newportbrass.com ©2018 Brasstech, Inc.

Page 2 of 2 Spec\_3200-5613