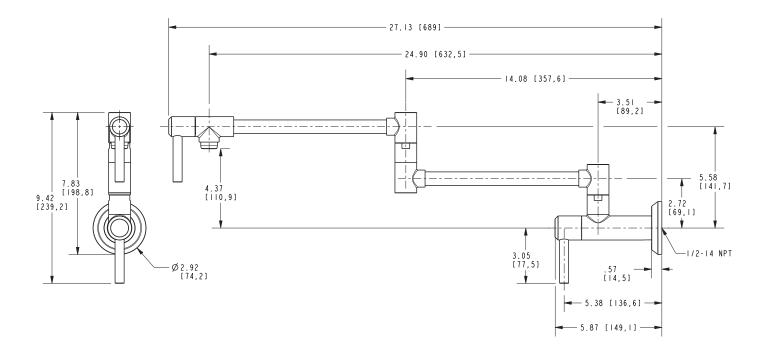

mber, below.

The Pot-Filler Faucet shall be made of solid brass construction. Faucet shall incorporate a double-pivot spout with aerated flow and a feature brass valve bodies with quarter-turn washerless ceramic disc valve cartridges. Pot-filler Faucet shall be a two-valve, inlet/outlet flow control design accommodating single-hole, wall-mounted configurations. Product shall incorporate a 4-3/8" (11.1 cm) spout height from wall inlet center and a 21-1/2" (54.0 cm) pivoting spout reach from inlet valve (c-c). Pot-Filler Faucet pivot axis (inlet valve center) offset shall be 3-1/2" (8.9 cm) (wall-center). Faucet shall incorporate ADA compliant contemporary lever handles. Pot-Filler Faucet shall be Newport Brass Model 3200-5503/

# 3200-5503

## **PRODUCT DIMENSIONS** (Units are in inches)