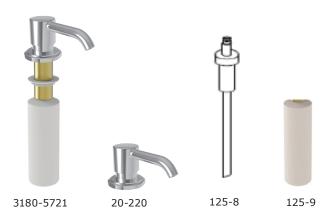

# Soap/Lotion Dispenser 3190-5721

Also 20-220, 125-8 and 125-9

## **Specified Model**

| Model     | Description                         | Colors   Finishes   |
|-----------|-------------------------------------|---------------------|
| 3190-5721 | Soap/Lotion Dispenser               | 10B 15 15S 26 Other |
| 20-220    | Soap / Lotion Replacement Pump Head | 10B 15 15S 26 Other |
| 125-8     | Soap / Lotion Replacement Pump      |                     |
| 125-9     | Soap / Lotion Replacement Bottle    |                     |