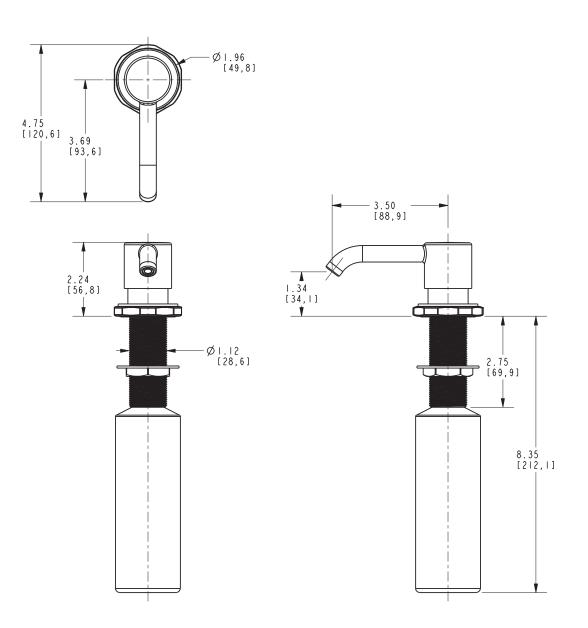

#### **Features**

- Solid brass construction
- One piece cast spout design
- Base with integral O-ring deck seal
- Removable spout for above deck refilling
- 8 fluid oz. (236 ml) capacity bottle included
- 1-3/8" (3.5 cm) spout height at outlet
- 3-1/2" (8.9 cm) spout reach (c-c)
- Complements Heaney Series

#### **Product Specification** Add "Color / Finish" suffix to Model number, below.

The Soap / Lotion Dispenser shall be made of solid brass construction. Dispenser shall incorporate a removable top spout assembly for easy refilling access. Dispenser shall incorporate a refillable 8 fluid ounce (236 ml) capacity container. Product shall incorporate a 1-3/8'' (3.5 cm) spout height at outlet and a 3-1/2'' (8.9 cm) spout reach (c-c). Soap / Lotion Dispenser shall be Newport Brass Model  $3190-5721/_{---}$ .

### **PRODUCT DIMENSIONS** (Units are in inches)