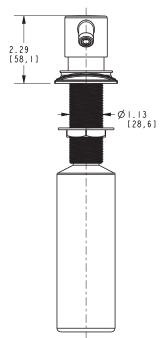

<sup>\*</sup> Note: Requires 1-1/4" to 1-11/16" through hole. Accommodates 2-1/4" maximum deck thickness.