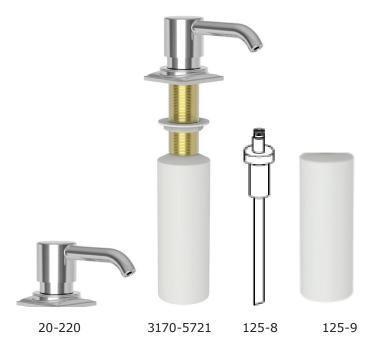

# Soap/Lotion Dispenser 3170-5721

| Specified Model |                                     |                       |       |
|-----------------|-------------------------------------|-----------------------|-------|
| Model           | Description                         | Colors   Finishes     |       |
| 3170-5721       | Soap/Lotion Dispenser               | ☐ 10B ☐ 15 ☐ 15S ☐ 26 | Other |
| 20-220          | Soap / Lotion Replacement Pump Head | ☐ 10B ☐ 15 ☐ 15S ☐ 26 | Other |
| 125-8           | Soap / Lotion Replacement Pump      |                       |       |
| 125-9           | Soap / Lotion Replacement Bottle    |                       |       |