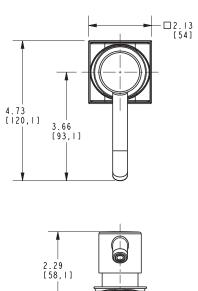

#### **Features**

- Solid brass construction
- One piece cast spout design
- Base with integral O-ring deck seal
- Removable spout for above deck refilling
- 8 fluid oz. (236 ml) capacity bottle included
- 1-1/2" (3.5 cm) spout height at outlet
- 3-1/2" (8.9 cm) spout reach (c-c)
- Complements Adams Series

### Product Specification Add "Color / Finish" suffix to Model number, below.

The Soap / Lotion Dispenser shall be made of solid brass construction. Dispenser shall incorporate a removable top spout assembly for easy refilling access. Dispenser shall incorporate a refillable 8 fluid ounce (236 ml) capacity container. Product shall incorporate a 1-1/2" (3.5 cm) spout height at outlet and a 3-1/2" (8.9 cm) spout reach (c-c). Soap / Lotion Dispenser shall be Newport Brass Model 3170-5721/\_\_\_\_\_.