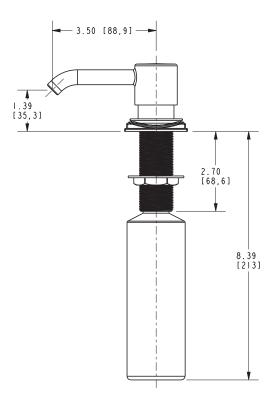

#### **Features**

- Solid brass construction
- One piece cast spout design
- Base with integral O-ring deck seal
- Removable spout for above deck refilling
- 8 fluid oz. (236 ml) capacity bottle included
- 1-1/2" (3.5 cm) spout height at outlet
- 3-1/2" (8.9 cm) spout reach (c-c)
- Complements Adams Series

### Product Specification Add "Color / Finish" suffix to Model number, below.

The Soap / Lotion Dispenser shall be made of solid brass construction. Dispenser shall incorporate a removable top spout assembly for easy refilling access. Dispenser shall incorporate a refillable 8 fluid ounce (236 ml) capacity container. Product shall incorporate a 1-1/2" (3.5 cm) spout height at outlet and a 3-1/2" (8.9 cm) spout reach (c-c). Soap / Lotion Dispenser shall be Newport Brass Model 3170-5721/\_\_\_\_\_.

### **PRODUCT DIMENSIONS** (Units are in inches)