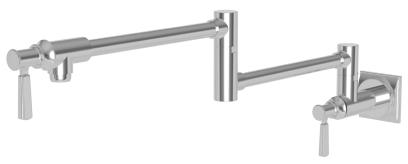

#### Features

- Solid brass construction
- Brass valve bodies
- Quarter-turn washerless ceramic disc valve cartridges
- Two-valve, inlet/outlet flow control design
- ADA compliant transitional lever handles
- Double-pivot spout with aerated flow
- 4-3/8" (11.1 cm) spout height from wall inlet center
- 21-1/2" (54.0 cm) pivoting spout reach from inlet valve (c-c)
- 3-1/2" (8.9 cm) pivoting inlet valve offset (wall-center)
- For single hole, wall-mounted configurations

#### **Product Specification** Add "Color / Finish" suffix to Model number, below.

The Pot-Filler Faucet shall be made of solid brass construction. Faucet shall incorporate a double-pivot spout with aerated flow and a feature brass valve bodies with quarter-turn washerless ceramic disc valve cartridges. Pot-filler Faucet shall be a two-valve, inlet/outlet flow control design accommodating single-hole, wall-mounted configurations. Product shall incorporate a 4-3/8'' (11.1 cm) spout height from wall inlet center and a 21-1/2'' (54.0 cm) pivoting spout reach from inlet valve (c-c). Pot-Filler Faucet pivot axis (inlet valve center) offset shall be 3-1/2'' (8.9 cm) (wall-center). Faucet shall incorporate ADA compliant transitional lever handles. Pot-Filler Faucet shall be Newport Brass Model 3170-5503/\_\_\_\_\_.