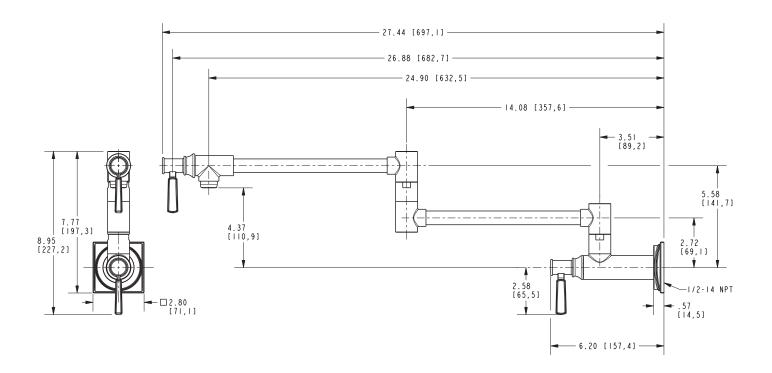

#### Features

- Solid brass construction
- Brass valve bodies
- Quarter-turn washerless ceramic disc valve cartridges
- Two-valve, inlet/outlet flow control design
- ADA compliant transitional lever handles
- Double-pivot spout with aerated flow
- 4-3/8" (11.1 cm) spout height from wall inlet center
- 21-1/2" (54.0 cm) pivoting spout reach from inlet valve (c-c)
- 3-1/2" (8.9 cm) pivoting inlet valve offset (wall-center)
- For single hole, wall-mounted configurations

#### **Product Specification** Add "Color / Finish" suffix to Model number, below.

The Pot-Filler Faucet shall be made of solid brass construction. Faucet shall incorporate a double-pivot spout with aerated flow and a feature brass valve bodies with quarter-turn washerless ceramic disc valve cartridges. Pot-filler Faucet shall be a two-valve, inlet/outlet flow control design accommodating single-hole, wall-mounted configurations. Product shall incorporate a 4-3/8'' (11.1 cm) spout height from wall inlet center and a 21-1/2'' (54.0 cm) pivoting spout reach from inlet valve (c-c). Pot-Filler Faucet pivot axis (inlet valve center) offset shall be 3-1/2'' (8.9 cm) (wall-center). Faucet shall incorporate ADA compliant transitional lever handles. Pot-Filler Faucet shall be Newport Brass Model 3170-5503/\_\_\_\_\_.

## 3170-5503

**PRODUCT DIMENSIONS** (Units are in inches)