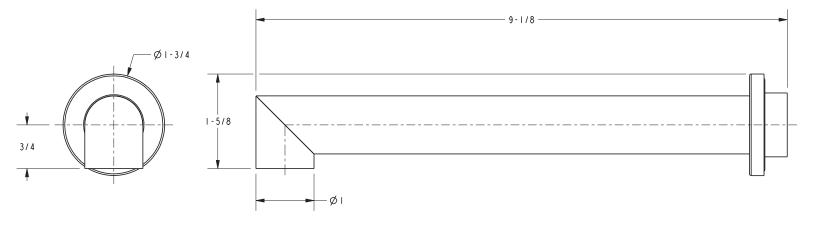

## **PRODUCT DIMENSIONS** (Units are in inches)

#### **Features**

- Solid brass construction
- 9-1/8" (23.2 cm) spout length
- 1/2" NPT inlet fitting

### **Product Specification**: Add "Color / Finish" suffix to Model number, below.

The Wall-Mounted Tub Spout shall be made of solid brass construction. Tub spout shall have a length of 9-1/8" (23.2 cm) and incorporate a 1/2" NPT inlet fitting. Tub Spout shall be Newport Brass Model 3-407/\_\_\_\_.