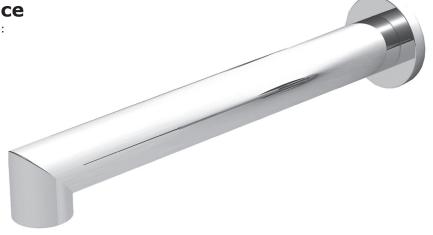

## **NEWPORT BATH**

#### **Features**

- Solid brass construction
- 9-1/8" (23.2 cm) spout length
- 1/2" NPT inlet fitting

### **Wall Tub Spout**

3-407

### **Product Specification**: Add "Color / Finish" suffix to Model number, below.

The Wall-Mounted Tub Spout shall be made of solid brass construction. Tub spout shall have a length of 9-1/8" (23.2 cm) and incorporate a 1/2" NPT inlet fitting. Tub Spout shall be Newport Brass Model 3-407/\_\_\_\_.