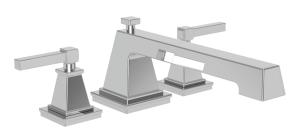

Image        |                                                   |

### Product Specification: Add "Color / Finish" suffix to Model number, below.

The Roman Tub Deck Trim shall be made of solid brass construction. Roman Tub Deck Trim shall incorporate ADA compliant traditional lever handles. Product shall incorporate a 2.61" (6.6 cm) spout height at outlet and a 9.5" (24.1 cm) spout reach (c-c). Rough valve kit shall incorporate brass valve bodies with quarter-turn washerless ceramic disc 3/4" valve cartridges and a spout nipple. Roman Tub Deck Trim shall be Newport Brass Model 3-3146/\_\_\_\_\_ and Newport Brass rough valve kit shall be 1-665.

#### Page 1 of 2 Spec\_3-3146

#### t: 949.417.5207 | www.newportbrass.com ©2018 Brasstech, Inc.

# MALVINA

# Roman Tub Deck Trim **3-3146**





# 3-3146

## **PRODUCT DIMENSIONS** (Units are in inches)



# Malvina Roman Tub Deck Trim **3-3146**



t: 949.417.5207 | www.newportbrass.com ©2018 Brasstech, Inc.

Page 2 of 2 Spec\_3-3146