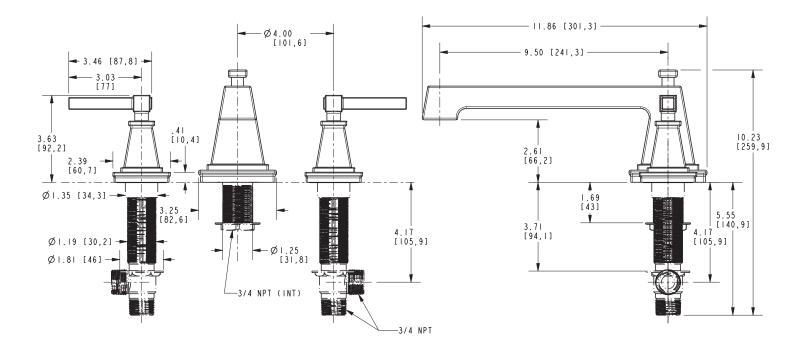

## **PRODUCT DIMENSIONS** (Units are in inches)

# Malvina Roman Tub Deck Trim **3-3146**

t: 949.417.5207 | www.newportbrass.com ©2018 Brasstech, Inc.

Page 2 of 2 Spec\_3-3146

# Features

- Solid brass construction
- ADA compliant traditional lever handles
- 2.61" (6.6 cm) spout height at outlet
- 9.5" (24.1 cm) spout reach (c-c)
- Intended for use with Newport Brass rough valve kit (Required Accessory) which incorporates the following:
  Brass valve bodies and quick-connect spout fitting
  - Quarter-turn washerless ceramic disc 3/4" valve cartridges

### Product Specification: Add "Color / Finish" suffix to Model number, below.

The Roman Tub Deck Trim shall be made of solid brass construction. Roman Tub Deck Trim shall incorporate ADA compliant traditional lever handles. Product shall incorporate a 2.61" (6.6 cm) spout height at outlet and a 9.5" (24.1 cm) spout reach (c-c). Rough valve kit shall incorporate brass valve bodies with quarter-turn washerless ceramic disc 3/4" valve cartridges and a spout nipple. Roman Tub Deck Trim shall be Newport Brass Model 3-3146/\_\_\_\_\_ and Newport Brass rough valve kit shall be 1-665.