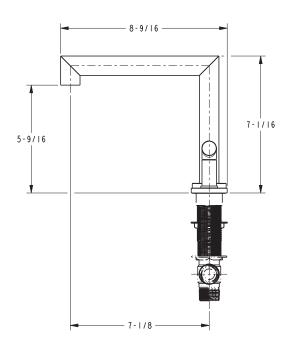

r        | 1-677                                             |  |
| Image              | SCALE .739                                        |  |

### **Product Specification** Add "Color / Finish" suffix to Model number, below.

The Roman Tub Deck Trim shall be made of solid brass construction. Roman Tub Deck Trim shall incorporate ADA compliant contemporary lever handles. Product shall incorporate a 5-5/8" (14.3 cm) spout height at outlet and a 7-1/8" (18.1 cm) spout reach (c-c). Rough valve kit shall incorporate brass valve bodies with quarter-turn washerless ceramic disc 3/4" valve cartridges and a spout nipple. Roman Tub Deck Trim shall be Newport Brass Model 3-3126/\_\_\_\_ and Newport Brass rough valve kit shall be 1-677.

# 3-3126

### **PRODUCT DIMENSIONS** (Units are in inches)