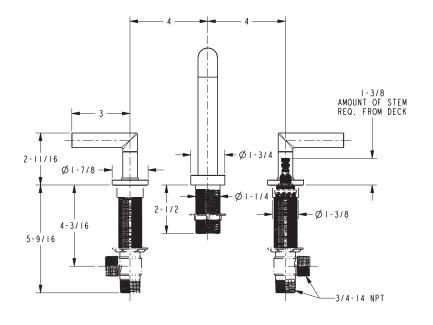

| Required Accessory |                                                   |  |
|--------------------|---------------------------------------------------|--|
| Application        | Deck Tub Valve                                    |  |
| Description        | 2-Valve Assembly With Quick Connect Spout Adapter |  |
| Inlet/Outlet       | 3/4"                                              |  |
| Part Number        | 1-677                                             |  |
| Image              | SCALE .739                                        |  |