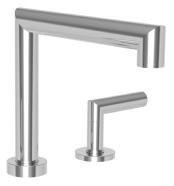

3-3126

**Roman Tub Deck Trim** 

### **Product Specification** Add "Color / Finish" suffix to Model number, below.

The Roman Tub Deck Trim shall be made of solid brass construction. Roman Tub Deck Trim shall incorporate ADA compliant contemporary lever handles. Product shall incorporate a 5-5/8" (14.3 cm) spout height at outlet and a 7-1/8" (18.1 cm) spout reach (c-c). Rough valve kit shall incorporate brass valve bodies with quarter-turn washerless ceramic disc 3/4" valve cartridges and a spout nipple. Roman Tub Deck Trim shall be Newport Brass Model 3-3126/\_\_\_\_ and Newport Brass rough valve kit shall be 1-677.