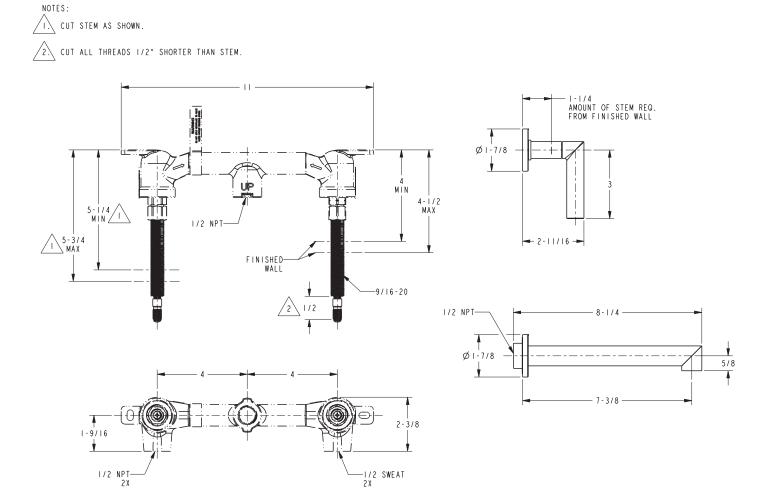

| 1-532T               |     |    |     |    |       |
| Image               |                              |                      |     |    |     |    |       |

### Product Specification Add "Color / Finish" suffix to Model number, below.

The Wall-Mounted Lavatory Faucet shall be made of solid brass construction. Wall-Mounted Lavatory Faucet shall incorporate ADA compliant lever handles and a 7-3/8" (18.7 cm) spout (wall-to-center) that incorporates a 1/2" NPT inlet fitting. Rough valve shall incorporate a brass valve body assembly and quarter-turn washerless ceramic disc valve cartridges. Wall-Mounted Lavatory Faucet shall be Newport Brass Model 3-3121/ and Newport Brass rough valve shall be 1-532T.

# 3-3121

## PRODUCT DIMENSIONS (Units are in inches)