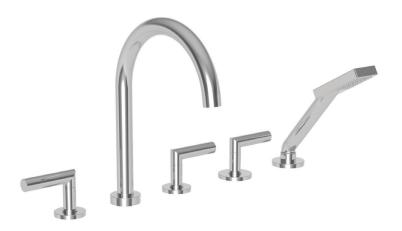

## **PAVANI**

#### **Features**

- Solid brass construction
- ADA compliant contemporary lever handles
- 7-1/16" (17.9 cm) spout height at outlet
- 7-15/16" (20.2 cm) spout reach (c-c)
- Intended for use with Newport Brass rough valve kit (Required Accessory) which incorporates the following:
  - Brass valve bodies and spout nipple
  - Quarter-turn washerless ceramic disc 3/4" valve cartridges
  - Diverter valve and hoses as needed for handshower

3-3107

#### **Colors / Finishes**

- 10B: Oil Rubbed Bronze
  15: Polished Nickel
  15S: Satin Nickel PVD
  26: Polished Chrome
- Other: Refer to the Newport Brass catalog for additional color/finish options.

Roman Tub Handshower Deck Trim

| Specified Model |                                |                               |  |
|-----------------|--------------------------------|-------------------------------|--|
| Model           | Description                    | Colors   Finishes             |  |
| 3-3107          | Roman Tub Handshower Deck Trim | ☐ 10B ☐ 15 ☐ 15S ☐ 26 ☐ Other |  |

## **Product Specification** Add "Color / Finish" suffix to Model number, below.

The Roman Tub with Handshower Deck Trim shall be made of solid brass construction. Roman Tub with Handshower Deck Trim shall incorporate ADA compliant contemporary lever handles. Product shall incorporate a 7-1/6" (17.9 cm) spout height at outlet and a 7-15/16" (20.7 cm) spout reach (c-c). Rough valve kit shall incorporate brass valve bodies with quarter-turn washerless ceramic disc 3/4" valve cartridges, a spout nipple and a diverter valve with hoses as needed for handshower. Roman Tub with Handshower Deck Trim shall be Newport Brass Model 3-3107/\_\_\_\_ and Newport Brass rough valve kit shall be 1-678.