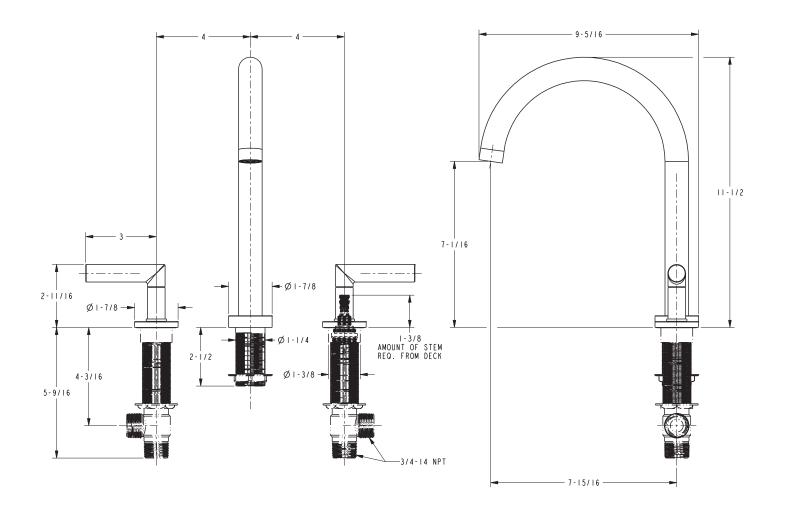

#### **Features**

- Solid brass construction
- ADA compliant contemporary lever handles
- 7-1/16" (17.9 cm) spout height at outlet
- 7-15/16" (20.2 cm) spout reach (c-c)
- Intended for use with Newport Brass rough valve kit (Required Accessory) which incorporates the following:
  - Brass valve bodies and spout nipple
  - Quarter-turn washerless ceramic disc 3/4" valve cartridges
  - Diverter valve and hoses as needed for handshower

## **Product Specification** Add "Color / Finish" suffix to Model number, below.

The Roman Tub with Handshower Deck Trim shall be made of solid brass construction. Roman Tub with Handshower Deck Trim shall incorporate ADA compliant contemporary lever handles. Product shall incorporate a 7-1/6" (17.9 cm) spout height at outlet and a 7-15/16" (20.7 cm) spout reach (c-c). Rough valve kit shall incorporate brass valve bodies with quarter-turn washerless ceramic disc 3/4" valve cartridges, a spout nipple and a diverter valve with hoses as needed for handshower. Roman Tub with Handshower Deck Trim shall be Newport Brass Model 3-3107/\_\_\_\_ and Newport Brass rough valve kit shall be 1-678.

## **PRODUCT DIMENSIONS** (Units are in inches)