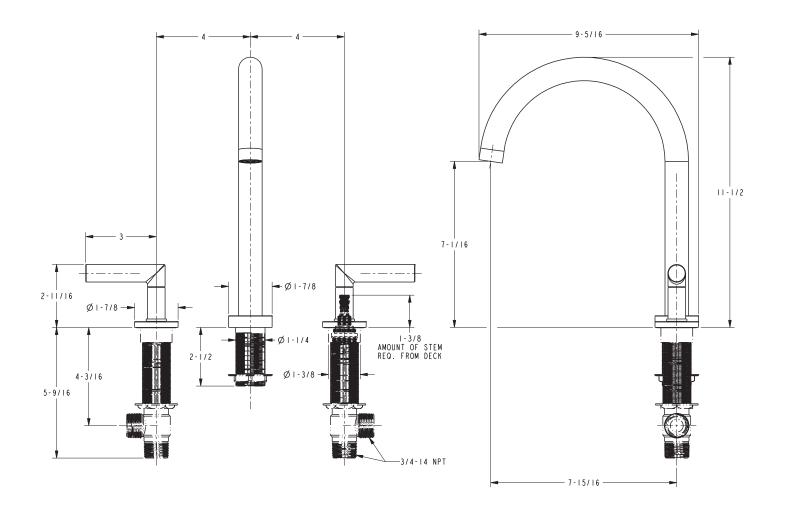

## **PRODUCT DIMENSIONS** (Units are in inches)

#### **Features**

- Solid brass construction
- ADA compliant contemporary lever handles
- 7-1/16" (17.9 cm) spout height at outlet
- 7-15/16" (20.2 cm) spout reach (c-c)
- Intended for use with Newport Brass rough valve kit (Required Accessory) which incorporates the following:
  - Brass valve bodies and spout nipple
  - Quarter-turn washerless ceramic disc 3/4" valve cartridges

### Product Specification Add "Color / Finish" suffix to Model number, below.

The Roman Tub Deck Trim shall be made of solid brass construction. Roman Tub Deck Trim shall incorporate ADA compliant contemporary lever handles. Product shall incorporate a 7-1/6" (17.9 cm) spout height at outlet and a 7-15/16" (20.7 cm) spout reach (c-c). Rough valve kit shall incorporate brass valve bodies with quarter-turn washerless ceramic disc 3/4" valve cartridges and a spout nipple. Roman Tub Deck Trim shall be Newport Brass Model 3-3106/\_\_\_ and Newport Brass rough valve kit shall be 1-677.