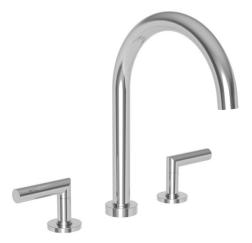

#### **Features**

- Solid brass construction
- ADA compliant contemporary lever handles
- 7-1/16" (17.9 cm) spout height at outlet
- 7-15/16" (20.2 cm) spout reach (c-c)
- Intended for use with Newport Brass rough valve kit (Required Accessory) which incorporates the following:
  - Brass valve bodies and spout nipple
  - Quarter-turn washerless ceramic disc 3/4" valve cartridges

3-3106

**Roman Tub Deck Trim** 

### Product Specification Add "Color / Finish" suffix to Model number, below.

The Roman Tub Deck Trim shall be made of solid brass construction. Roman Tub Deck Trim shall incorporate ADA compliant contemporary lever handles. Product shall incorporate a 7-1/6" (17.9 cm) spout height at outlet and a 7-15/16" (20.7 cm) spout reach (c-c). Rough valve kit shall incorporate brass valve bodies with quarter-turn washerless ceramic disc 3/4" valve cartridges and a spout nipple. Roman Tub Deck Trim shall be Newport Brass Model 3-3106/\_\_\_ and Newport Brass rough valve kit shall be 1-677.