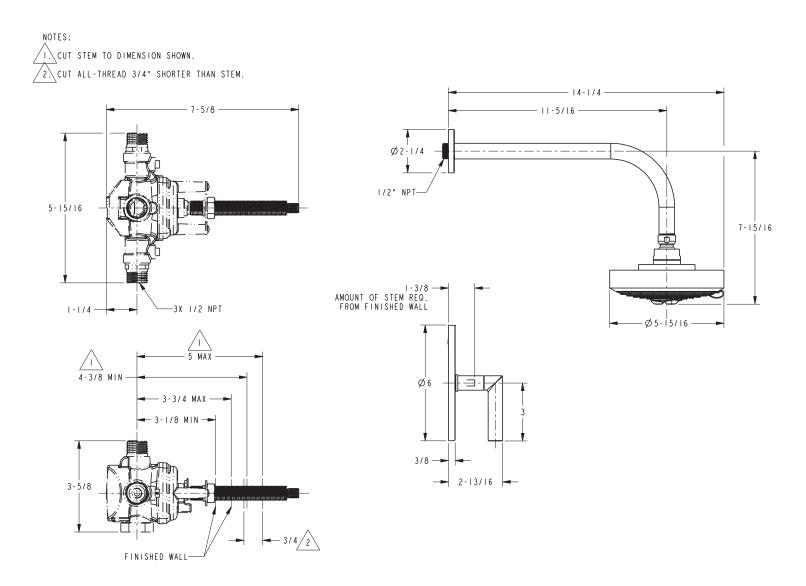

er, below.

The single-control Tub and Shower Trim shall be made of solid brass construction. Tub and Shower Trim shall include showerhead with arm and flange, tub spout and faceplate with ADA compliant handle and diverter pull-knob. Showerhead shall have a maximum flow rate of 2.0 gallons (7.6 liters) per minute. Shower System Control Valve Trim(s) (Escutcheon/Handle) shall be ADA compliant when used with specified Shower System Control Valve. Tub and Shower Trim shall be Newport Brass Model 3-3104BP/\_\_\_\_ and single-control Tub and Shower rough valve shall be Newport Brass Model 1-\_\_\_\_. [Optional Shower System Control Valve Trim (Escutcheon/Handle) shall be 3-549/\_\_\_\_ and Shower System Control Valve shall be 1-617].

# 3-3104BP

# **PRODUCT DIMENSIONS** (Units are in inches)