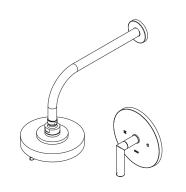

## **Tub and Shower Trim**

3-3104BP

Also 3-549

3-3104BP

3-549

#### Specified Model Model **Description** Colors | Finishes 3-3104BP Tub and Shower Trim 15 26 Other 3-549 Shower System Control Valve Trim (Escutcheon/Handle) 10B 15 15S 26 Other

## **Product Specification**: Add size designator and "Color / Finish" suffix to Model number, below.

The single-control Tub and Shower Trim shall be made of solid brass construction. Tub and Shower Trim shall include showerhead with arm and flange, tub spout and faceplate with ADA compliant handle and diverter pull-knob. Showerhead shall have a maximum flow rate of 2.0 gallons (7.6 liters) per minute. Shower System Control Valve Trim(s) (Escutcheon/Handle) shall be ADA compliant when used with specified Shower System Control Valve. Tub and Shower Trim shall be Newport Brass Model 3-3104BP/\_\_\_\_ and single-control Tub and Shower rough valve shall be Newport Brass Model 1-\_\_\_\_. [Optional Shower System Control Valve Trim (Escutcheon/Handle) shall be 3-549/\_\_\_\_ and Shower System Control Valve shall be 1-617].