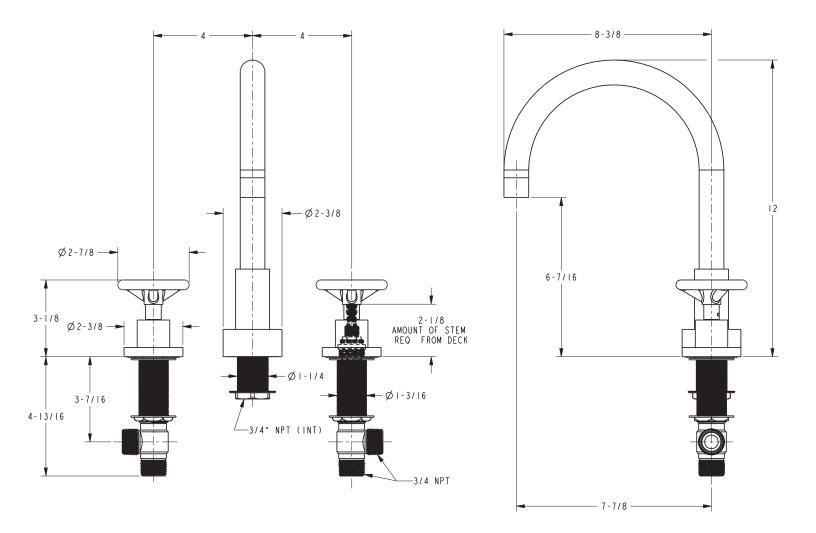

### Features

- Solid brass construction
- 3-spoke circular handles
- 6-7/16" (16.4 cm) spout height at outlet
- 7-7/8"" (20.0 cm) spout reach (c-c)
- Intended for use with Newport Brass rough valve kit (Required Accessory) which incorporates the following: - Brass valve bodies and quick-connect spout fitting
  - Quarter-turn washerless ceramic disc 3/4" valve cartridges

### Product Specification: Add "Color / Finish" suffix to Model number, below.

The Roman Tub Deck Trim shall be made of solid brass construction. Roman Tub Deck Trim shall incorporate 3-spoke circular handles. Product shall incorporate a 6-7/16" (16.4 cm) spout height at outlet and a 7-7/8" (20.0 cm) spout reach (c-c). Rough valve kit shall incorporate brass valve bodies with quarter-turn washerless ceramic disc 3/4" valve cartridges and a spout nipple. Roman Tub Deck Trim shall be Newport Brass Model 3-2926/ and Newport Brass rough valve kit shall be 1-502.

### **PRODUCT DIMENSIONS** (Units are in inches)