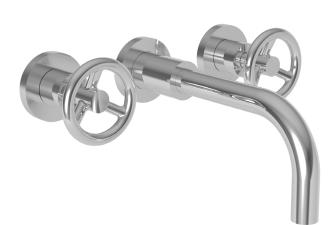

### Features

- Solid brass construction
- 3-spoke handles
- 8-11/16" (22.1 cm) spout reach (wall-to-center)
- 1/2" NPT spout inlet fitting
- Intended for use with Newport Brass rough valve as specified (Required Accessory)
- Rough valve incorporates a brass valve body assembly
- Rough valve incorporates quarter-turn washerless ceramic disc valve cartridges
- 1.2 gallons (4.5 liters) per minute maximum flow rate

### Product Specification: Add "Color / Finish" suffix to Model number, below.

The Wall-Mounted Lavatory Faucet shall be made of solid brass construction. Wall-Mounted Lavatory Faucet shall incorporate 3-spoke handles and a 8-11/16" (22.1 cm) spout (wall-to-center) that incorporates a 1/2" NPT inlet fitting. Rough valve shall incorporate a brass valve body assembly and quarter-turn washerless ceramic disc valve cartridges. Faucet shall have a 1.2 gallon (4.5 liter) per minute maximum flow rate. Wall-Mounted Lavatory Faucet shall be Newport Brass Model 3-2921/ and Newport Brass rough valve shall be 1-532.