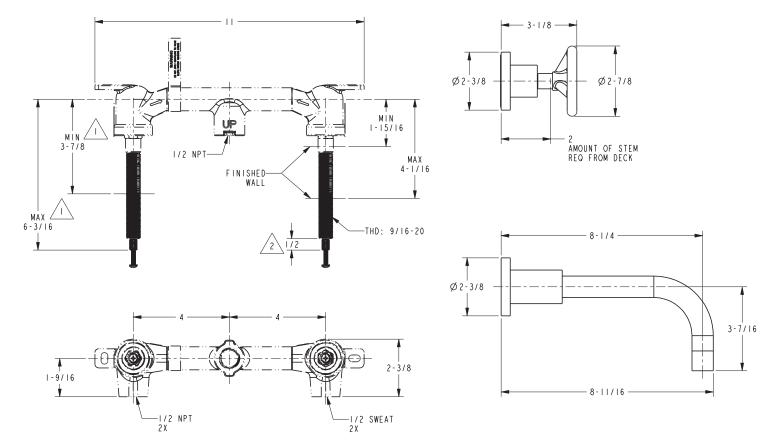

Inlet/Outlet | 1/2"                 |
| Part Number  | 1-532                |
| Image        |                      |

### Product Specification: Add "Color / Finish" suffix to Model number, below.

The Wall-Mounted Lavatory Faucet shall be made of solid brass construction. Wall-Mounted Lavatory Faucet shall incorporate 3-spoke handles and a 8-11/16" (22.1 cm) spout (wall-to-center) that incorporates a 1/2" NPT inlet fitting. Rough valve shall incorporate a brass valve body assembly and quarter-turn washerless ceramic disc valve cartridges. Faucet shall have a 1.2 gallon (4.5 liter) per minute maximum flow rate. Wall-Mounted Lavatory Faucet shall be Newport Brass Model 3-2921/ and Newport Brass rough valve shall be 1-532.





## 3-2921

### **PRODUCT DIMENSIONS** (Units are in inches)





## Slater Wall-Mounted Lavatory Faucet **3-2921**



t: 949.417.5207 | www.newportbrass.com ©2016 Brasstech, Inc.

Page 2 of 2 Spec\_3-2921