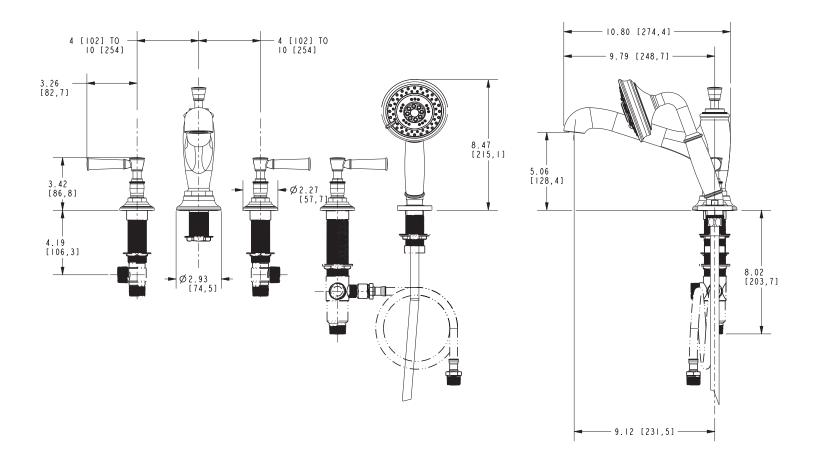

### **Roman Tub With Handshower Deck Trim**

- Solid brass construction
- ADA compliant traditional lever handles
- 5-1/16" (12.9 cm) spout height at outlet
- 9-1/8" (23.2 cm) spout reach (c-c)
- Intended for use with Newport Brass rough valve kit (Required Accessory) which incorporates the following:
- Brass valve bodies and quick-connect spout fitting
- Quarter-turn washerless ceramic disc 3/4" valve cartridges
- Diverter valve and hoses as needed for handshower

### Product Specification Add "Color / Finish" suffix to Model number, below.

The Roman Tub with Handshower Deck Trim shall be made of solid brass construction. Roman Tub with Handshower Deck Trim shall incorporate ADA compliant traditional lever handles. Product shall incorporate a 5-1/6" (12.9 cm) spout height at outlet and a 9-1/8" (23.2 cm) spout reach (c-c). Rough valve kit shall incorporate brass valve bodies with quarter-turn washerless ceramic disc 3/4" valve cartridges, a quick-connect spout fitting and a diverter valve with hoses as needed for handshower. Roman Tub with Handshower Deck Trim shall be Newport Brass Model 3-2917/\_\_\_\_ and Newport Brass rough valve kit shall be 1-666.

### **PRODUCT DIMENSIONS** (Units are in inches)