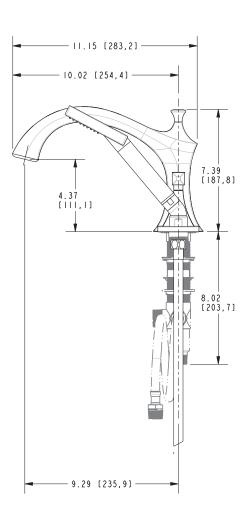

#### **Features**

- Solid brass construction
- ADA compliant traditional lever handles
- 4-3/8" (11.1 cm) spout height at outlet
- 9-9/32" (23.6 cm) spout reach (c-c)
- Intended for use with Newport Brass rough valve kit (Required Accessory) which incorporates the following:
- Brass valve bodies and quick-connect spout fitting
- Quarter-turn washerless ceramic disc 3/4" valve cartridges
- Diverter valve and hoses as needed for handshower

### **PRODUCT DIMENSIONS** (Units are in inches)