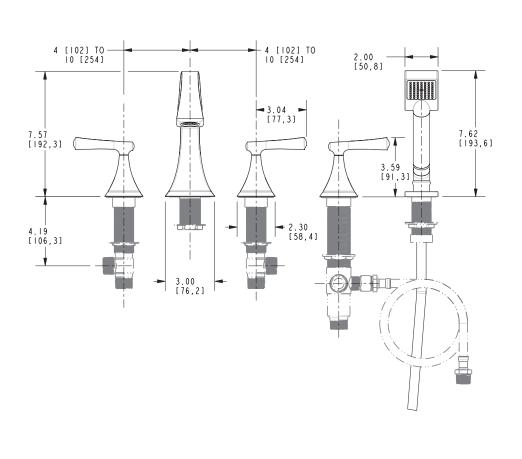

#### **Features**

- Solid brass construction
- ADA compliant traditional lever handles
- 4-3/8" (11.1 cm) spout height at outlet
- 9-9/32" (23.6 cm) spout reach (c-c)
- Intended for use with Newport Brass rough valve kit (Required Accessory) which incorporates the following:
- Brass valve bodies and quick-connect spout fitting
- Quarter-turn washerless ceramic disc 3/4" valve cartridges
- Diverter valve and hoses as needed for handshower

### **PRODUCT DIMENSIONS** (Units are in inches)