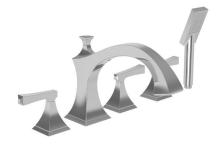

## **JOFFREY**

#### **Roman Tub Deck Trim**

3-2577

#### Product Specification Add "Color / Finish" suffix to Model number, below.

The Roman Tub with Handshower Deck Trim shall be made of solid brass construction. Roman Tub with Handshower Deck Trim shall incorporate ADA compliant traditional lever handles. Product shall incorporate a 4-3/8" (11.1 cm) spout height at outlet and a 9-9/32" (23.6 cm) spout reach (c-c). Rough valve kit shall incorporate brass valve bodies with quarter-turn washerless ceramic disc 3/4" valve cartridges, a quick-connect spout fitting and a diverter valve with hoses as needed for handshower. Roman Tub with Handshower Deck Trim shall be Newport Brass Model 3-2577/\_\_\_\_ and Newport Brass rough valve kit shall be 1-666.