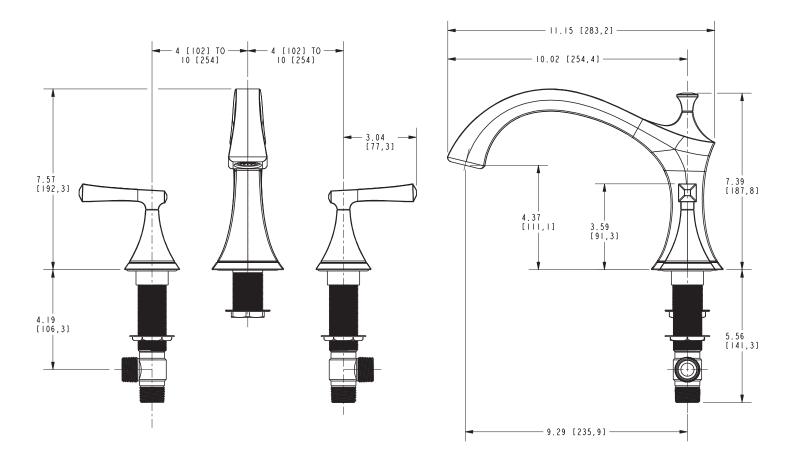

#### **Features**

- Solid brass construction
- ADA compliant traditional lever handles
- 4-3/8" (11.1 cm) spout height at outlet
- 9-9/32" (23.6 cm) spout reach (c-c)
- Intended for use with Newport Brass rough valve kit (Required Accessory) which incorporates the following:
- Brass valve bodies and quick-connect spout fitting
- Quarter-turn washerless ceramic disc 3/4" valve cartridges

### Product Specification Add "Color / Finish" suffix to Model number, below.

The Roman Tub Deck Trim shall be made of solid brass construction. Roman Tub Deck Trim shall incorporate ADA compliant lever handles. Product shall incorporate a 4-3/8" (11.1 cm) spout height at outlet and a 9-9/32" (23.6 cm) spout reach (c-c). Rough valve kit shall incorporate brass valve bodies with quarter-turn washerless ceramic disc 3/4" valve cartridges and a quick-connect spout fitting. Roman Tub Deck Trim shall be Newport Brass Model 3-2576/\_\_\_\_ and Newport Brass rough valve kit shall be 1-665.

## **PRODUCT DIMENSIONS** (Units are in inches)