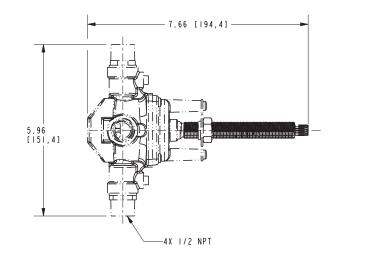

# 3-2574BP

**PRODUCT DIMENSIONS** (Units are in inches)

NOTES: \_\_\_\_\_\_CUT ALL-THREAD I" SHORTER THAN STEM.

Joffrey Shower Trim 3-2574BP

Page 2 of 2 Spec\_3-2574BP

t: 949.417.5207 | www.newportbrass.com ©2016 Brasstech, Inc.