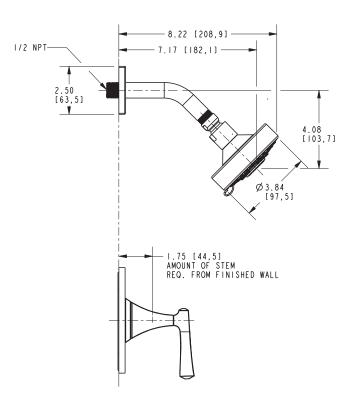

# 3-2574BP

**PRODUCT DIMENSIONS** (Units are in inches)

NOTES: \_\_\_\_\_\_CUT ALL-THREAD I" SHORTER THAN STEM.

Joffrey Shower Trim 3-2574BP

Page 2 of 2 Spec\_3-2574BP

t: 949.417.5207 | www.newportbrass.com ©2016 Brasstech, Inc.