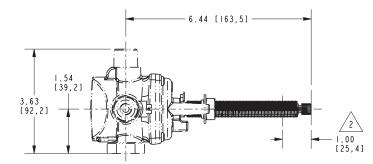

# 3-2574BP

**PRODUCT DIMENSIONS** (Units are in inches)

NOTES: \_\_\_\_\_\_CUT ALL-THREAD I" SHORTER THAN STEM.

Joffrey Shower Trim 3-2574BP

Page 2 of 2 Spec\_3-2574BP

t: 949.417.5207 | www.newportbrass.com ©2016 Brasstech, Inc.