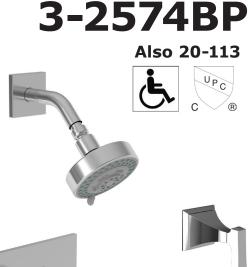

JOFFREY

**Shower Trim** 

# 3-2574BP

**PRODUCT DIMENSIONS** (Units are in inches)

NOTES: \_\_\_\_\_\_CUT ALL-THREAD I" SHORTER THAN STEM.

Joffrey Shower Trim 3-2574BP

Page 2 of 2 Spec\_3-2574BP

t: 949.417.5207 | www.newportbrass.com ©2016 Brasstech, Inc.