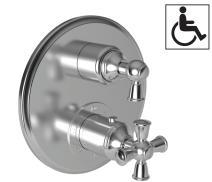

# **Thermostatic Shower System Trim**

- Solid brass construction
- Temperature-adjust handle for thermostatic valve
- ADA compliant traditional handle assembly for control valve
- Intergrated volume control diverter for directed, variable water flow
- Maximum temperature override button
- Intended for use with Newport Brass Luxtherm® 1/2"rough valve(s) as specified (Required Accessory)

#### **Colors / Finishes**

10B: Oil Rubbed Bronze
15: Polished Nickel
15S: Satin Nickel - PVD
26: Polished Chrome

• Other: Refer to the Newport Brass catalog for additional color/finish options.

### **Product Specification**: Add size designator and "Color / Finish" suffix to Model number, below.

The Thermostatic Shower System Trim shall be made of solid brass construction. Thermostatic Shower System Trim shall include a faceplate, diverter, and temperature-adjust handles. Shower System Control Valve Trim(s) (Escutcheon/Handles) shall be ADA compliant when used with specified Shower System Control Valve(s). Thermostatic Shower System Trim shall be Newport Brass Model 3-2403TR/\_\_\_\_ and Thermostatic Shower System Valve shall be Newport Brass Model 1-74\_\_. [Optional Extension Kit for 1/2" Thermostatic Shower System Valve Trim shall be Newport Brass Model 20-146/ \_\_\_].