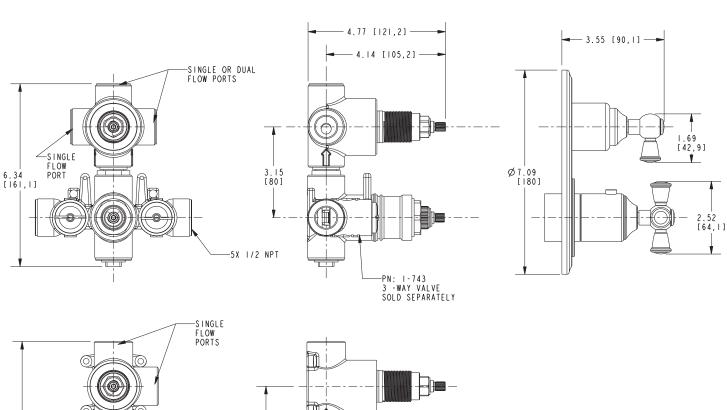

# Specified Model Model Description Colors | Finishes 3-2403TR Thermostatic Shower System Trim 10B 15 15S 26 Other

| Required Accessory |                                        |                                        |                                      |
|--------------------|----------------------------------------|----------------------------------------|--------------------------------------|
| Application        | Shower System Valve (Choose One)       |                                        | Optional                             |
| Description        | Thermostatic with / 2 Way Flow Control | Thermostatic with / 3 Way Flow Control | (Optional Valve Trim Extentsion Kit) |
| Inlet/Outlet Size  | 1/2"                                   | 1/2"                                   | 1/2"                                 |
| Part Number        | 1-742                                  | <u> </u>                               | 20-146                               |
| Image              |                                        |                                        |                                      |

# **PRODUCT DIMENSIONS** (Units are in inches)