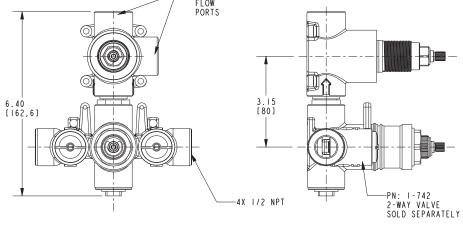

# Specified Model Model Description Colors | Finishes 3-2403TR Thermostatic Shower System Trim 10B 15 15S 26 Other

| Required Accessory |                                        |                                        |                                      |
|--------------------|----------------------------------------|----------------------------------------|--------------------------------------|
| Application        | Shower System Valve (Choose One)       |                                        | Optional                             |
| Description        | Thermostatic with / 2 Way Flow Control | Thermostatic with / 3 Way Flow Control | (Optional Valve Trim Extentsion Kit) |
| Inlet/Outlet Size  | 1/2"                                   | 1/2"                                   | 1/2"                                 |
| Part Number        | 1-742                                  | <u> </u>                               | 20-146                               |
| Image              |                                        |                                        |                                      |

# **PRODUCT DIMENSIONS** (Units are in inches)