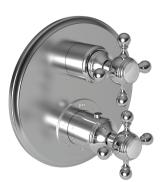

### **Thermostatic Shower System Trim**

- Solid brass construction
- Temperature-adjust handle for thermostatic valve
- ADA compliant traditional cross handle assembly for control valve
- Intergrated volume control diverter for directed, variable water flow
- Maximum temperature override button
- Intended for use with Newport Brass Luxtherm® 1/2"rough valve(s) as specified (Required Accessory)

# **Product Specification**: Add size designator and "Color / Finish" suffix to Model number, below.

The Thermostatic Shower System Trim shall be made of solid brass construction. Thermostatic Shower System Trim shall include a faceplate, diverter, and temperature-adjust handles. Shower System Control Valve Trim(s) (Escutcheon/Handles) shall be ADA compliant when used with specified Shower System Control Valve(s). Thermostatic Shower System Trim shall be Newport Brass Model 3-1763TR/\_\_\_\_ and Thermostatic Shower System Valve shall be Newport Brass Model 1-74\_\_. [Optional Extension Kit for 1/2" Thermostatic Shower System Valve Trim shall be Newport Brass Model 20-146/ \_\_\_].