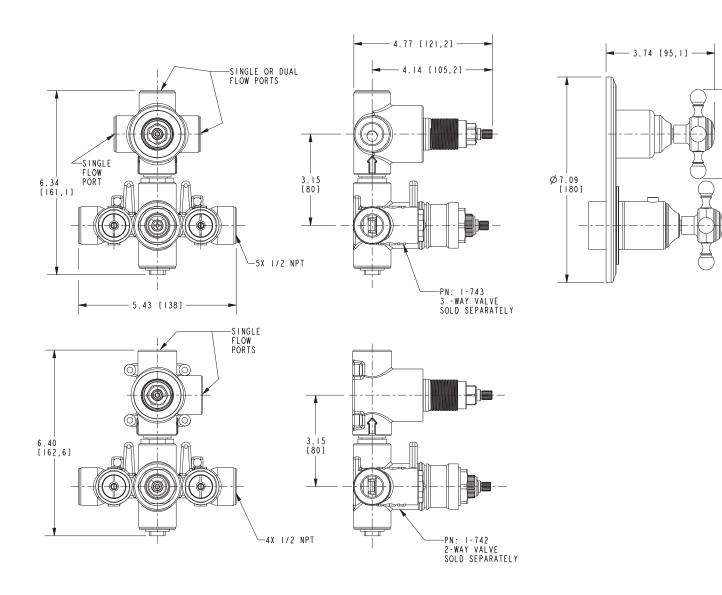

## **PRODUCT DIMENSIONS** (Units are in inches)

3.07 [78]

# Specified Model Model Description Colors | Finishes 3-1763TR Thermostatic Shower System Trim 10B 15 15S 26 Other

| Required Accessory |                                        |                                        |                                      |
|--------------------|----------------------------------------|----------------------------------------|--------------------------------------|
| Application        | Shower System Valve (Choose One)       |                                        | Optional                             |
| Description        | Thermostatic with / 2 Way Flow Control | Thermostatic with / 3 Way Flow Control | (Optional Valve Trim Extentsion Kit) |
| Inlet/Outlet Size  | 1/2"                                   | 1/2"                                   | 1/2"                                 |
| Part Number        | 1-742                                  | <u> </u>                               | 20-146                               |
| Image              |                                        |                                        |                                      |