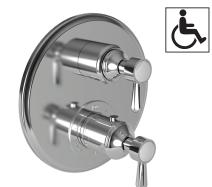

# **Thermostatic Shower System Trim**

- Solid brass construction
- Temperature-adjust handle for thermostatic valve
- ADA compliant traditional lever handle assembly for control valve
- Intergrated volume control diverter for directed, variable water flow
- Maximum temperature override button
- Intended for use with Newport Brass Luxtherm® 1/2"rough valve(s) as specified (Required Accessory)

### **Codes / Standards Compliance**

Meets or exceeds the following at date of manufacture:

- ASME A112.18.1/CSA B125.1
- IAPMO/cUPC
- IPC
- ADA
- ICC/ANSI A117.1
- ASSE 1016
- All applicable US Federal and State material regulations

#### **Product Specification**: Add size designator and "Color / Finish" suffix to Model number, below.

The Thermostatic Shower System Trim shall be made of solid brass construction. Thermostatic Shower System Trim shall include a faceplate, diverter, and temperature-adjust handles. Shower System Control Valve Trim(s) (Escutcheon/Handles) shall be ADA compliant when used with specified Shower System Control Valve(s). Thermostatic Shower System Trim shall be Newport Brass Model 3-1663TR/\_\_\_\_ and Thermostatic Shower System Valve shall be Newport Brass Model 1-74\_\_. [Optional Extension Kit for 1/2" Thermostatic Shower System Valve Trim shall be Newport Brass Model 20-146/ \_\_\_].