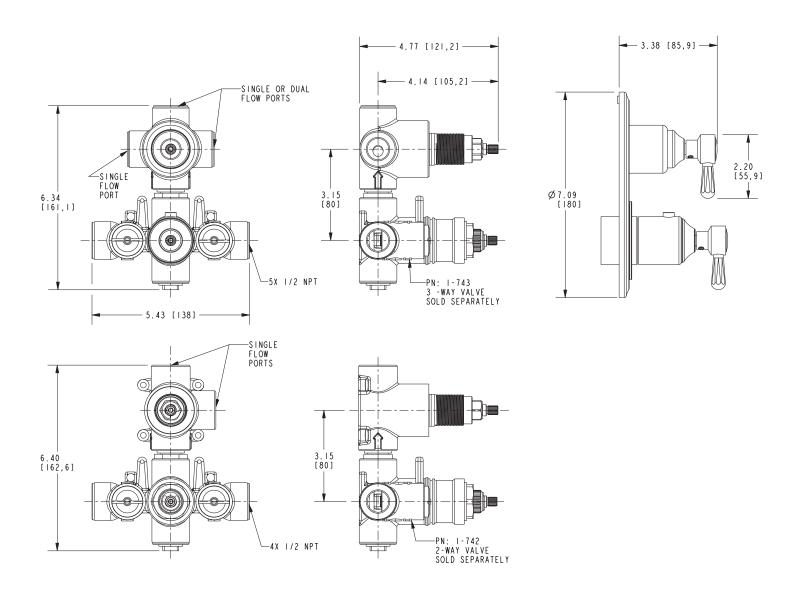

# Specified Model Model Description Colors | Finishes 3-1663TR Thermostatic Shower System Trim 10B | 15 | 15S | 26 | Other

| Required Accessory |                                        |                                        |                                      |
|--------------------|----------------------------------------|----------------------------------------|--------------------------------------|
| Application        | Shower System Valve (Choose One)       |                                        | Optional                             |
| Description        | Thermostatic with / 2 Way Flow Control | Thermostatic with / 3 Way Flow Control | (Optional Valve Trim Extentsion Kit) |
| Inlet/Outlet Size  | 1/2"                                   | 1/2"                                   | 1/2"                                 |
| Part Number        | 1-742                                  | <u> </u>                               | 20-146                               |
| Image              |                                        |                                        |                                      |

# **PRODUCT DIMENSIONS** (Units are in inches)