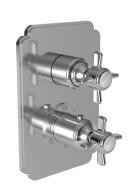

### **Thermostatic Shower System Trim**

- Solid brass construction
- Temperature-adjust handle for thermostatic valve
- ADA compliant traditional cross handle assembly for control valve
- Intergrated volume control diverter for directed, variable water flow
- Maximum temperature override button
- Intended for use with Newport Brass Luxtherm® 1/2"rough valve(s) as specified (Required Accessory)

#### **Product Specification**: Add size designator and "Color / Finish" suffix to Model number, below.

The Thermostatic Shower System Trim shall be made of solid brass construction. Thermostatic Shower System Trim shall include a faceplate, diverter, and temperature-adjust handles. Shower System Control Valve Trim(s) (Escutcheon/Handles) shall be ADA compliant when used with specified Shower System Control Valve(s). Thermostatic Shower System Trim shall be Newport Brass Model 3-1003TS/\_\_\_\_ and Thermostatic Shower System Valve shall be Newport Brass Model 1-74\_\_\_. [Optional Extension Kit for 1/2" Thermostatic Shower System Valve Trim shall be Newport Brass Model 20-146/ \_\_\_].