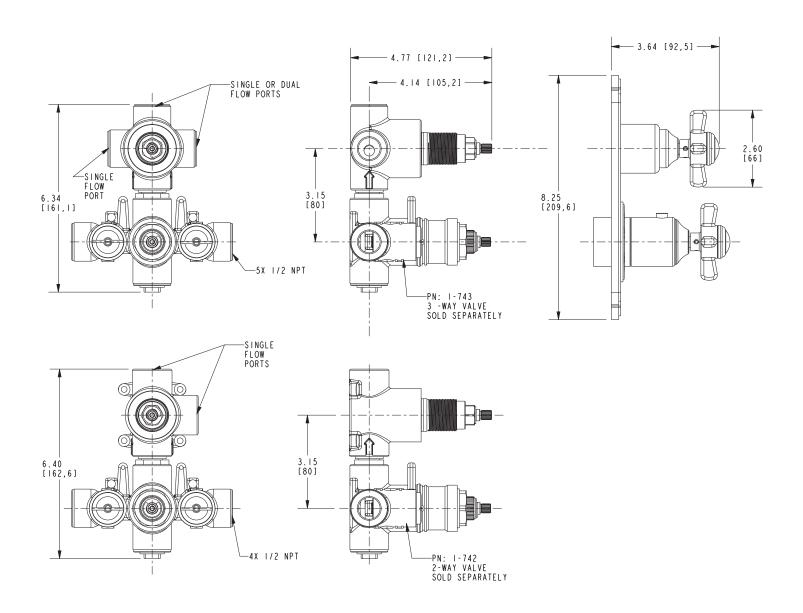

# **PRODUCT DIMENSIONS** (Units are in inches)

# Specified Model Model Description Colors | Finishes 3-1003TS Thermostatic Shower System Trim 10B | 15 | 15S | 26 | Other

| Required Accessory |                                        |                                        |                                      |
|--------------------|----------------------------------------|----------------------------------------|--------------------------------------|
| Application        | Shower System Valve (Choose One)       |                                        | Optional                             |
| Description        | Thermostatic with / 2 Way Flow Control | Thermostatic with / 3 Way Flow Control | (Optional Valve Trim Extentsion Kit) |
| Inlet/Outlet Size  | 1/2"                                   | 1/2"                                   | 1/2"                                 |
| Part Number        | 1-742                                  | <u> </u>                               | 20-146                               |
| Image              |                                        |                                        |                                      |