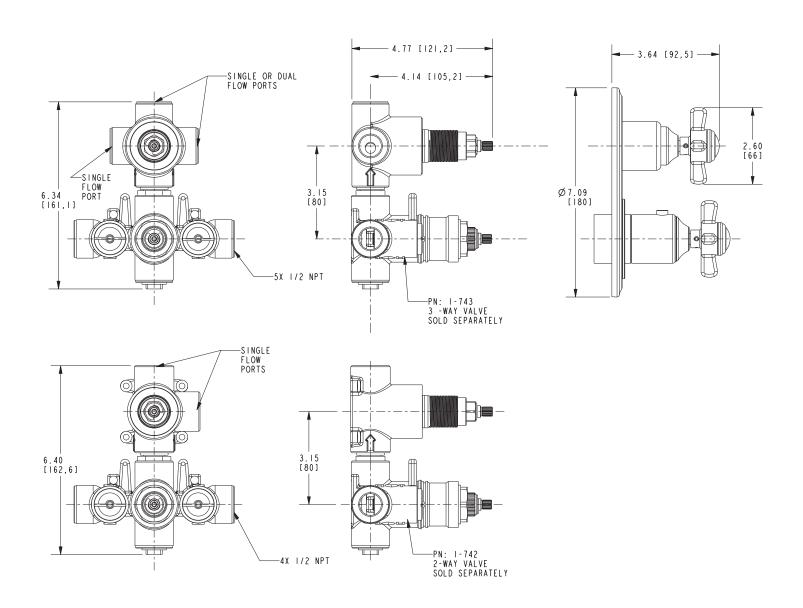

# Specified Model Model Description Colors | Finishes 3-1003TR Thermostatic Shower System Trim 10B 15 15S 26 Other

| Required Accessory |                                        |                                        |                                      |
|--------------------|----------------------------------------|----------------------------------------|--------------------------------------|
| Application        | Shower System Valve (Choose One)       |                                        | Optional                             |
| Description        | Thermostatic with / 2 Way Flow Control | Thermostatic with / 3 Way Flow Control | (Optional Valve Trim Extentsion Kit) |
| Inlet/Outlet Size  | 1/2"                                   | 1/2"                                   | 1/2"                                 |
| Part Number        | 1-742                                  | <u> </u>                               | 20-146                               |
| Image              |                                        |                                        |                                      |

# **PRODUCT DIMENSIONS** (Units are in inches)