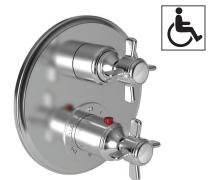

### **Thermostatic Shower System Trim**

- Solid brass construction
- Temperature-adjust handle for thermostatic valve
- ADA compliant traditional cross handle assembly for control valve
- Intergrated volume control diverter for directed, variable water flow
- Maximum temperature override button
- Intended for use with Newport Brass Luxtherm® 1/2"rough valve(s) as specified (Required Accessory)

#### **Product Specification**: Add size designator and "Color / Finish" suffix to Model number, below.

The Thermostatic Shower System Trim shall be made of solid brass construction. Thermostatic Shower System Trim shall include a faceplate, diverter, and temperature-adjust handles. Shower System Control Valve Trim(s) (Escutcheon/Handles) shall be ADA compliant when used with specified Shower System Control Valve(s). Thermostatic Shower System Trim shall be Newport Brass Model 3-1003TR/\_\_\_\_ and Thermostatic Shower System Valve shall be Newport Brass Model 1-74\_\_\_. [Optional Extension Kit for 1/2" Thermostatic Shower System Valve Trim shall be Newport Brass Model 20-146/ \_\_\_].