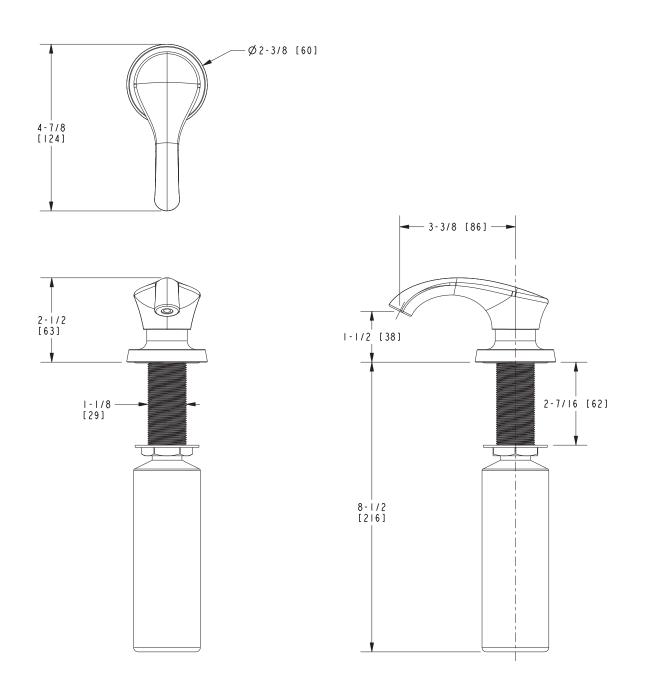

#### **Features**

- Solid brass construction
- Removable spout for above deck refilling
- Large 13 fluid ounce (384 ml) capacity bottle included
- 1-1/2" (3.8 cm) spout height at outlet
- 3-3/8" (8.6 cm) spout reach (c-c)
- All applicable US Federal and State material regulations

#### **Product Specification**: Add "Color / Finish" suffix to Model number, below.

The Soap / Lotion Dispenser shall be made of solid brass construction. Dispenser shall incorporate a removable top spout assembly for easy refilling access. Dispenser shall incorporate a refillable 13 fluid ounce (384 ml) capacity container. Product shall incorporate a 1-1/2" (3.8 cm) spout height at outlet and a 3-3/8" (8.6 cm) spout reach (c-c). Soap / Lotion Dispenser shall be Newport Brass Model 2500-5721/ . Soap / Lotion Replacement Pump Head shall be Newport Brass Model 2-799/ . Soap / Lotion Replacement Pump shall be Newport Brass Model 125-8 . Soap / Lotion Replacement Bottle shall be Newport Brass Model 125-9 .

#### **PRODUCT DIMENSIONS** (Units are in inches)