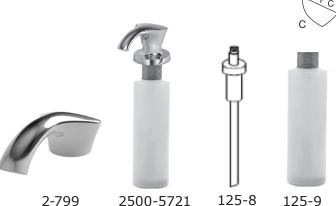

### Soap / Lotion Dispenser 2500-5721 Also 2-799, 125-8, 125-9

#### **Specified Model**

| Model     | Description                         | Colors   Finishes             |  |
|-----------|-------------------------------------|-------------------------------|--|
| 2500-5721 | Soap / Lotion Dispenser             | □ 10B □ 15 □ 15A □ 26 □ Other |  |
| 2-779     | Soap / Lotion Replacement Pump Head | □ 10B □ 15 □ 15A □ 26 □ Other |  |
| 125-8     | Soap / Lotion Pump                  |                               |  |
| 125-9     | Soap / Lotion Replacement Bottle    |                               |  |

#### **Product Specification**: Add "Color / Finish" suffix to Model number, below.

The Soap / Lotion Dispenser shall be made of solid brass construction. Dispenser shall incorporate a removable top spout assembly for easy refilling access. Dispenser shall incorporate a refillable 13 fluid ounce (384 ml) capacity container. Product shall incorporate a 1-1/2" (3.8 cm) spout height at outlet and a 3-3/8" (8.6 cm) spout reach (c-c). Soap / Lotion Dispenser shall be Newport Brass Model 2500-5721/ . Soap / Lotion Replacement Pump Head shall be Newport Brass Model 2-799/ . Soap / Lotion Replacement Pump shall be Newport Brass Model 125-8 . Soap / Lotion Replacement Bottle shall be Newport Brass Model 125-9 .