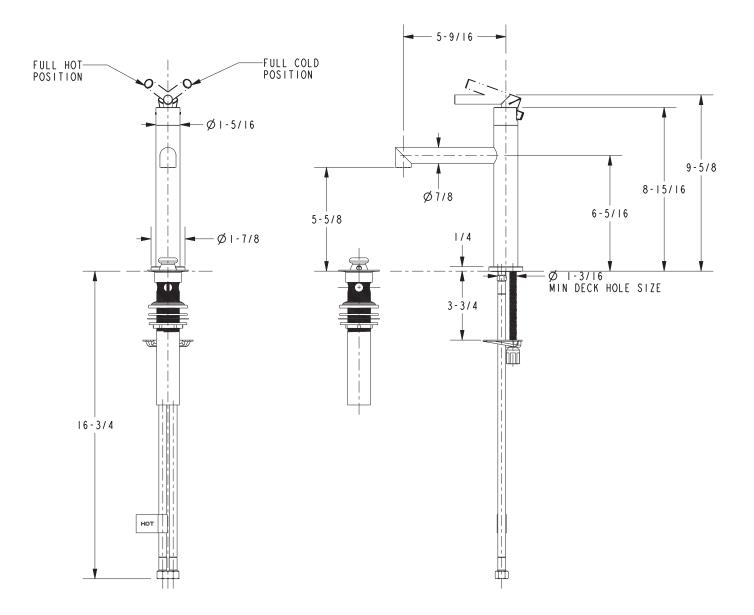

### **PRODUCT DIMENSIONS** (Units are in inches)

### Features

- Solid brass construction
- · Forged brass body with top-mounted handle
- · Euro-motion ceramic disc 25 mm valve cartridge
- ADA compliant contemporary lever handle
- Spout assembly with integral supply hoses
- Lift-and-turn drain with tailpiece
- 5-5/8" (14.3 cm) spout height at outlet
- 5-9/16" (14.1 cm) spout reach (c-c)
- For single hole configurations
- 1.2 gallons (4.5 liters) per minute maximum flow rate

#### **Product Specification:** Add "Color / Finish" suffix to Model number, below.

The Single Hole Lavatory Faucet shall be made of solid brass construction. Faucet shall feature a brass body with top-mounted Euro-motion ceramic disc 25 mm valve cartridge. Faucet shall have a 1.2 gallons (4.5 liters) per minute maximum flow rate. Product shall accommodate single hole configurations. Product shall incorporate a 5-5/8" (14.3 cm) spout height at outlet and a 5-9/16" (14.1 cm) spout reach (c-c). Faucet shall include a Lift-and-turn drain with tailpiece and incorporate ADA compliant contemporary lever handle. Single Hole Lavatory Faucet shall be Newport Brass Model 2493/\_\_