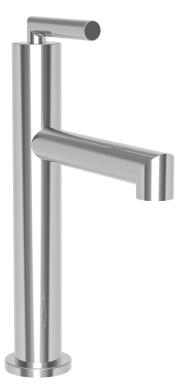

### Features

- Solid brass construction
- · Forged brass body with top-mounted handle
- · Euro-motion ceramic disc 25 mm valve cartridge
- ADA compliant contemporary lever handle
- Spout assembly with integral supply hoses
- Lift-and-turn drain with tailpiece
- 5-5/8" (14.3 cm) spout height at outlet
- 5-9/16" (14.1 cm) spout reach (c-c)
- For single hole configurations
- 1.2 gallons (4.5 liters) per minute maximum flow rate

#### **Product Specification:** Add "Color / Finish" suffix to Model number, below.

The Single Hole Lavatory Faucet shall be made of solid brass construction. Faucet shall feature a brass body with top-mounted Euro-motion ceramic disc 25 mm valve cartridge. Faucet shall have a 1.2 gallons (4.5 liters) per minute maximum flow rate. Product shall accommodate single hole configurations. Product shall incorporate a 5-5/8" (14.3 cm) spout height at outlet and a 5-9/16" (14.1 cm) spout reach (c-c). Faucet shall include a Lift-and-turn drain with tailpiece and incorporate ADA compliant contemporary lever handle. Single Hole Lavatory Faucet shall be Newport Brass Model 2493/\_\_

**Single Hole Lavatory Faucet** 