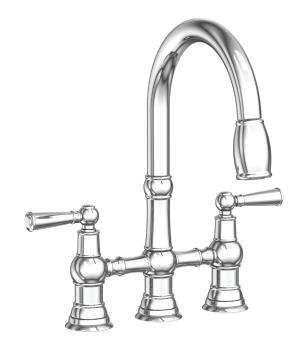

## **JACOBEAN**

**Two-Handle Bridge Faucet with Pull-Down** 

## Product Specification Add "Color / Finish" suffix to Model number, below.

The Two-Handle Bridge Kitchen Faucet with Pull-Down shall be made of solid brass construction. Faucet shall incorporate a swivel spout assembly with integral two-function, toggle-control spray engine and feature brass valve bodies with quarter-turn washerless ceramic disc valve cartridges. Faucet shall have a 1.8 gallons (6.8 liters) per minute maximum flow rate. Product shall be for 8" (20.3 cm) centers. Product shall incorporate a 8.14" (20.7 cm) spout height at outlet and a 8.58" (21.8 cm) spout reach (c-c). Faucet shall incorporate lever handles. Bridge Pulldown Kitchen Faucet shall be Newport Brass Model 2470-5463/\_\_\_\_.