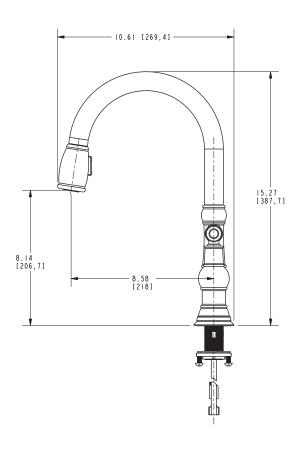

### **PRODUCT DIMENSIONS** (Units are in inches)

Product Dimensions are provided for reference only. For specific product installation guidelines, please reference the Installation Instructions of the product being installed.

#### • Solid brass construction

- Brass valve bodies
- Quarter-turn washerless ceramic disc valve cartridges
- Swivel spout assembly with two-function, toggle-control spray engine
- Magnetic docking system secures spray engine to spou
- 8.14" (20.7 cm) spout height at outlet
- 8.58" (21.8 cm) spout reach (c-c)
- For 8" (20.3 cm) centers
- ADA Compliant (Handles Only)
- 1.8 GPM (6.8 LPM) Max

## Product Specification Add "Color / Finish" suffix to Model number, below.

The Two-Handle Bridge Kitchen Faucet with Pull-Down shall be made of solid brass construction. Faucet shall incorporate a swivel spout assembly with integral two-function, toggle-control spray engine and feature brass valve bodies with quarter-turn washerless ceramic disc valve cartridges. Faucet shall have a 1.8 gallons (6.8 liters) per minute maximum flow rate. Product shall be for 8" (20.3 cm) centers. Product shall incorporate a 8.14" (20.7 cm) spout height at outlet and a 8.58" (21.8 cm) spout reach (c-c). Faucet shall incorporate lever handles. Bridge Pulldown Kitchen Faucet shall be Newport Brass Model 2470-5463/\_\_\_\_.