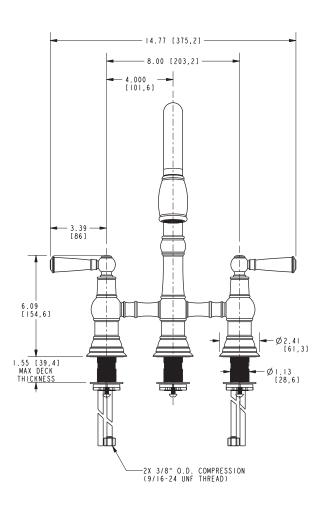

### **PRODUCT DIMENSIONS** (Units are in inches)

Product Dimensions are provided for reference only. For specific product installation guidelines, please reference the Installation Instructions of the product being installed.

#### • Solid brass construction

- Brass valve bodies
- Quarter-turn washerless ceramic disc valve cartridges
- Swivel spout assembly with two-function, toggle-control spray engine
- Magnetic docking system secures spray engine to spou
- 8.14" (20.7 cm) spout height at outlet
- 8.58" (21.8 cm) spout reach (c-c)
- For 8" (20.3 cm) centers
- ADA Compliant (Handles Only)
- 1.8 GPM (6.8 LPM) Max

## Product Specification Add "Color / Finish" suffix to Model number, below.

The Two-Handle Bridge Kitchen Faucet with Pull-Down shall be made of solid brass construction. Faucet shall incorporate a swivel spout assembly with integral two-function, toggle-control spray engine and feature brass valve bodies with quarter-turn washerless ceramic disc valve cartridges. Faucet shall have a 1.8 gallons (6.8 liters) per minute maximum flow rate. Product shall be for 8" (20.3 cm) centers. Product shall incorporate a 8.14" (20.7 cm) spout height at outlet and a 8.58" (21.8 cm) spout reach (c-c). Faucet shall incorporate lever handles. Bridge Pulldown Kitchen Faucet shall be Newport Brass Model 2470-5463/\_\_\_\_.