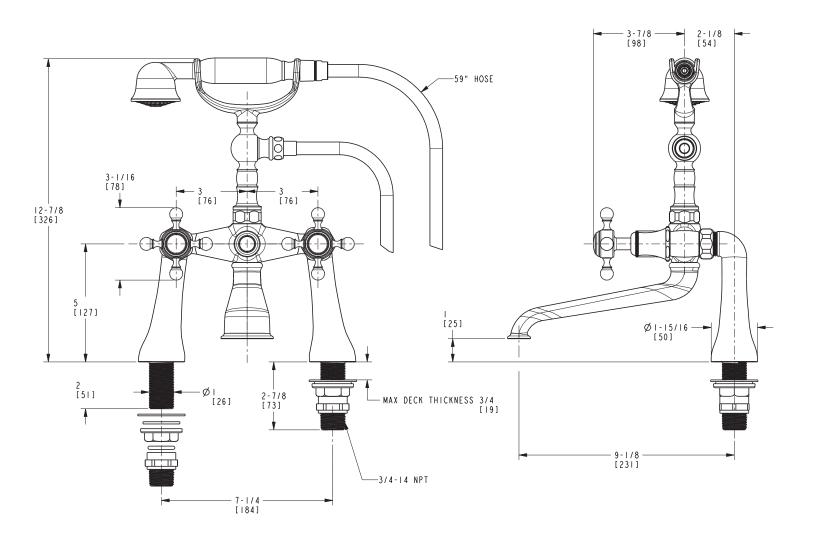

#### **PRODUCT DIMENSIONS** (Units are in inches)

#### **Product Specification** Add "Color / Finish" suffix to Model number, below.

The Exposed Tub and Handshower Set shall be made of solid brass construction and incorporate quarter-turn washerless ceramic disc valve cartridges.Exposed Tub and Handshower Set shall incorporate a push button diverter and ADA complaint cross handles. Product shall be designed for deck-mounted configurations. Product shall have a 9-1/8" (23.2 cm) tub spout reach (c-c) and 3/4" NPT deck-mounted hot/cold inlet fittings. Product shall feature a solid brass handshower having a diameter of 2" (5.1 cm) and a 1.8 gallons (6.7 liters) per minute maximum flow rate. Exposed Tub and Handshower Set shall be Newport Brass Model 1760-4272/\_\_\_\_.