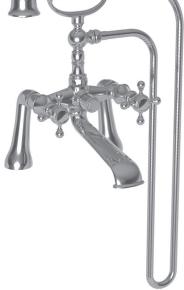

#### **Product Specification** Add "Color / Finish" suffix to Model number, below.

The Exposed Tub and Handshower Set shall be made of solid brass construction and incorporate quarter-turn washerless ceramic disc valve cartridges.Exposed Tub and Handshower Set shall incorporate a push button diverter and ADA complaint cross handles. Product shall be designed for deck-mounted configurations. Product shall have a 9-1/8" (23.2 cm) tub spout reach (c-c) and 3/4" NPT deck-mounted hot/cold inlet fittings. Product shall feature a solid brass handshower having a diameter of 2" (5.1 cm) and a 1.8 gallons (6.7 liters) per minute maximum flow rate. Exposed Tub and Handshower Set shall be Newport Brass Model 1760-4272/\_\_\_\_.

### 1760-4272