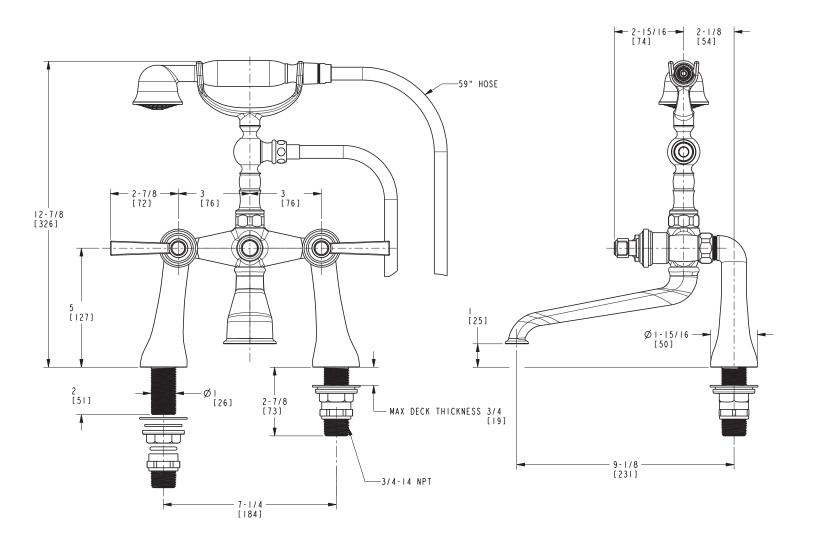

olor / Finish" suffix to Model number, below.

The Exposed Tub and Handshower Set shall be made of solid brass construction and incorporate quarter-turn washerless ceramic disc valve cartridges. Exposed Tub and Handshower Set shall incorporate a push button diverter and ADA complaint lever handles. Product shall be designed for deck-mounted configurations. Product shall have a 9-1/8" (23.2 cm) tub spout reach (c-c) and 3/4" NPT deck-mounted hot/cold inlet fittings. Product shall feature a solid brass handshower having a diameter of 2" (5.1 cm) and a 1.8 gallons (6.7 liters) per minute maximum flow rate. Exposed Tub and Handshower Set shall be Newport Brass Model 1620-4273/\_\_\_\_.

# Tub and Handshower Set 1620-4273







### 1620-4273

#### **PRODUCT DIMENSIONS** (Units are in inches)



## Miro Tub and Handshower Set 1620-4273



t: 949.417.5207 | www.newportbrass.com ©2020 Brasstech, Inc.

Page 2 of 2 Spec\_1620-4273\_b\_4.20