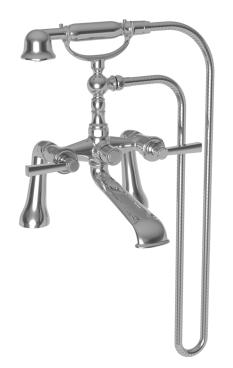

□ 10B □ 15 □ 15S □ 26 □ Other |

#### **Product Specification** Add "Color / Finish" suffix to Model number, below.

The Exposed Tub and Handshower Set shall be made of solid brass construction and incorporate quarter-turn washerless ceramic disc valve cartridges. Exposed Tub and Handshower Set shall incorporate a push button diverter and ADA complaint lever handles. Product shall be designed for deck-mounted configurations. Product shall have a 9-1/8" (23.2 cm) tub spout reach (c-c) and 3/4" NPT deck-mounted hot/cold inlet fittings. Product shall feature a solid brass handshower having a diameter of 2" (5.1 cm) and a 1.8 gallons (6.7 liters) per minute maximum flow rate. Exposed Tub and Handshower Set shall be Newport Brass Model 1620-4273/\_\_\_\_.

# Tub and Handshower Set 1620-4273







### 1620-4273

#### **PRODUCT DIMENSIONS** (Units are in inches)



## Miro Tub and Handshower Set 1620-4273



t: 949.417.5207 | www.newportbrass.com ©2020 Brasstech, Inc.

Page 2 of 2 Spec\_1620-4273\_b\_4.20