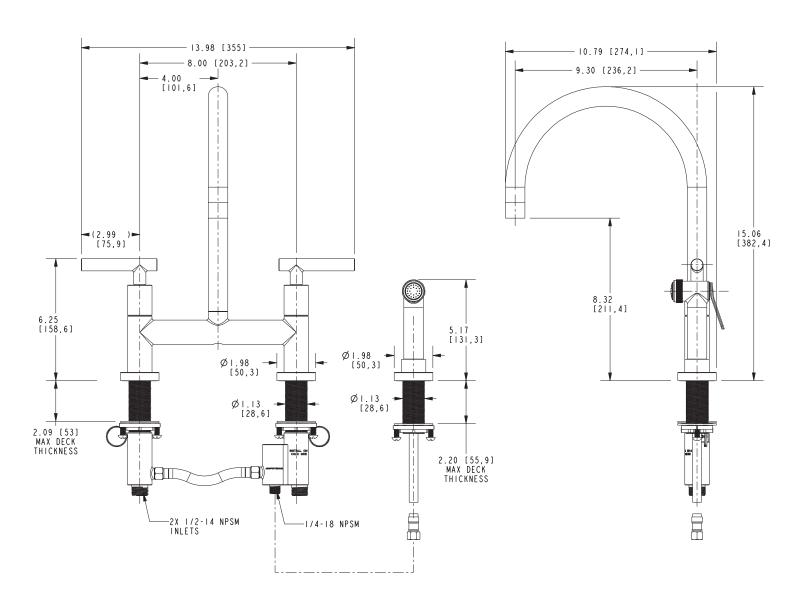

#### **PRODUCT DIMENSIONS** (Units are in inches)

Product Dimensions are provided for reference only. For specific product installation guidelines, please reference the Installation Instructions of the product being installed.