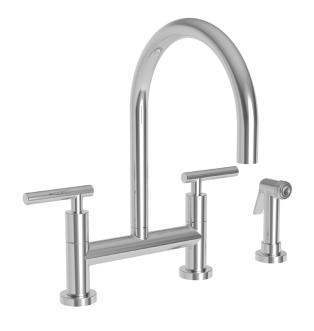

### **Bridge Style Kitchen Faucet with Sidespray**

- Solid brass construction
- Bridge-style brass valve bodies
- Quarter-turn washerless ceramic disc valve cartridges
- Swivel spout assembly
- Solid brass pull-out sidespray assembly
- 8.32" (21.1 cm) spout height at outlet
- 9.30" (23.6 cm) spout reach (c-c)
- For 8.00" (20.3 cm) centers
- ADA Complaint (Handles Only)
- 1.8 GPM (6.8 LPM) Max

#### Product Specification Add "Color / Finish" suffix to Model number, below.

The The Bridge Style Kitchen Faucet shall be made of solid brass construction. Faucet shall incorporate a swivel spout assembly with integral side-spray diverter assembly and feature bridge-style brass valve bodies with quarter-turn washerless ceramic disc valve cartridges. Faucet shall have a 1.8 gallons (6.8 liters) per minute maximum flow rate. Product shall be for 8.00" (20.3 cm) centers. Product shall incorporate a 8.32" (21.1 cm) spout height at outlet and a 9.30" (23.6 cm) spout reach (c-c). Faucet shall incorporate traditional lever handles. Bridge-Style Kitchen Faucet with Sidespray shall be Newport Brass Model 1500-5413/