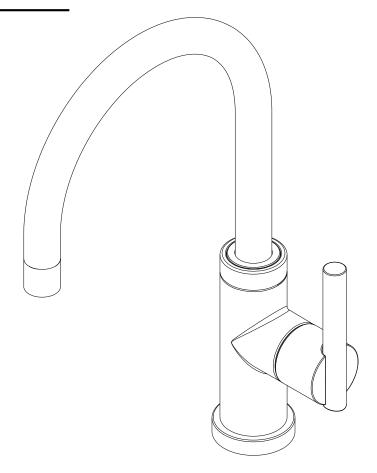

#### **Features**

SINGLE HOLE - BAR / PREP FAUCET

Solid brass consturction
Forged brass body
Swivel spout assembly with side mounted handle
Independent rotational and pivoting lever handle elements
Spout assembly with integral supply hoses
7.79" (19.8 cm) cpout height at outlet
7.13" (18.1 cm) spout reach (c-c)
For single hole configurations
ADA Compliant
1.8 GPM (6.8 LPM) Max