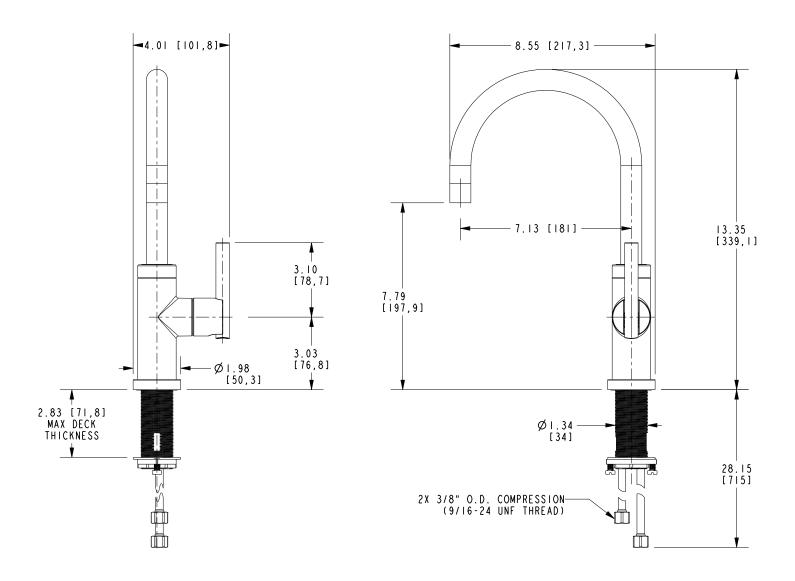

### **PRODUCT DIMENSIONS** (Units are in inches)

Product Dimensions are provided for reference only. For specific product installation guidelines, please reference the Installation Instructions of the product being installed.