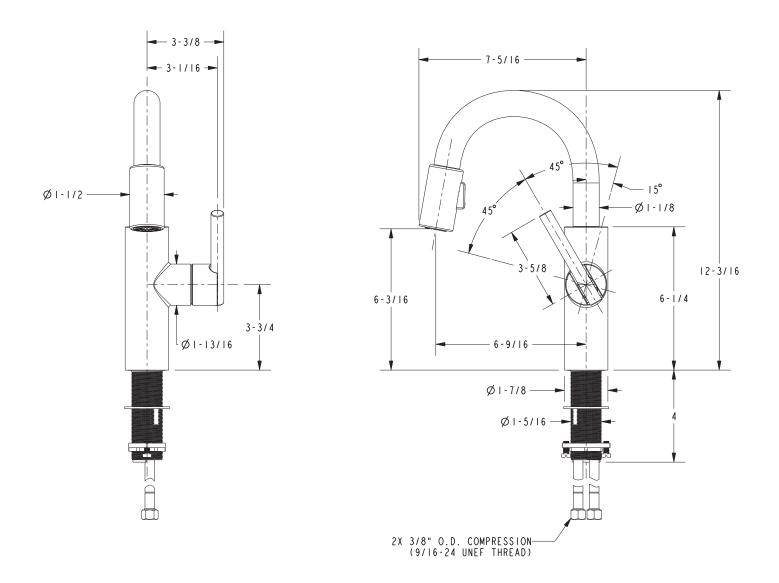

#### **PRODUCT DIMENSIONS** (Units are in inches)

### **Features**

- Solid brass construction
- Euro-motion ceramic disc 35 mm valve cartridge
- · Swivel spout assembly with side-mounted ADA compliant lever handle
- Independent rotational and pivoting lever handle elements
- Two-function, toggle-control spray engine with solid brass housing
- Magnetic docking system secures spray engine to spout
- Pivoting-ball spray engine inlet fitting for enhanced directional control
- 6-3/16" (15.7 cm) spout height at outlet
- 6-9/16" (16.7 cm) spout reach (c-c)
- For single hole configurations
- 1.8 gallons (6.8 liters) per minute maximum flow rate

#### **Product Specification** Add "Color / Finish" suffix to Model number, below.

The Pull-Down Kitchen Faucet shall be made of solid brass construction and incorporate a Euro-motion ceramic disc 35 mm valve cartridge. Faucet shall incorporate a swivel spout assembly with side-mounted ADA compliant lever handle. Lever handle shall feature independent rotational and pivoting handle elements for dynamic stabilization. Faucet shall incorporate a two-function, toggle-control spray engine with solid brass housing and a magnetic docking system securing the spray engine to the spout. Faucet shall feature a pivoting-ball inlet connection to the spray engine for enhanced directional spray control. Product shall incorporate a 6-3/16" (15.7 cm) spout height at outlet and a 6-9/16" (16.7 cm) spout reach (c-c). Faucet shall have a 1.8 gallons (6.8 liters) per minute maximum flow rate and accommodate single hole configurations. Pull-down Kitchen Faucet shall be Newport Brass Model 1500-5203/\_