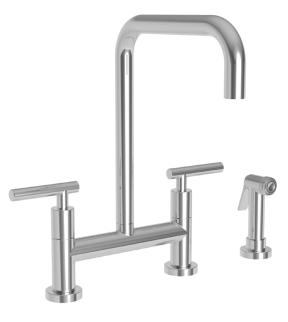

#### Bridge Style Kitchen Faucet with Sidespray

Solid brass construction

Features

- Bridge-style brass valve bodies
- Quarter-turn washerless ceramic disc valve cartridges
- Swivel spout assembly
- Solid brass pull-out sidespray assembly
- 11.21" (21.2 cm) spout height at outlet
- 9.00" (22.8 cm) spout reach (c-c)
- For 8.00" (20.3 cm) centers
- ADA Complaint (Handles Only)
- 1.8 GPM (6.8 LPM) Max

#### Product Specification Add "Color / Finish" suffix to Model number, below.

The Bridge Style Kitchen Faucet shall be made of solid brass construction. Faucet shall incorporate a swivel spout assembly with integral side-spray diverter assembly and feature bridge-style brass valve bodies with quarter-turn washerless ceramic disc valve cartridges. Faucet shall have a 1.8 gallons (6.8 liters) per minute maximum flow rate. Product shall be for 8.00" (20.3 cm) centers. Product shall incorporate a 11.21" (28.5 cm) spout height at outlet and a 9.00" (22.8 cm) spout reach (c-c). Faucet shall incorporate traditional lever handles. Bridge-Style Kitchen Faucet with Sidespray shall be Newport Brass Model 1400-5413/\_\_\_\_.