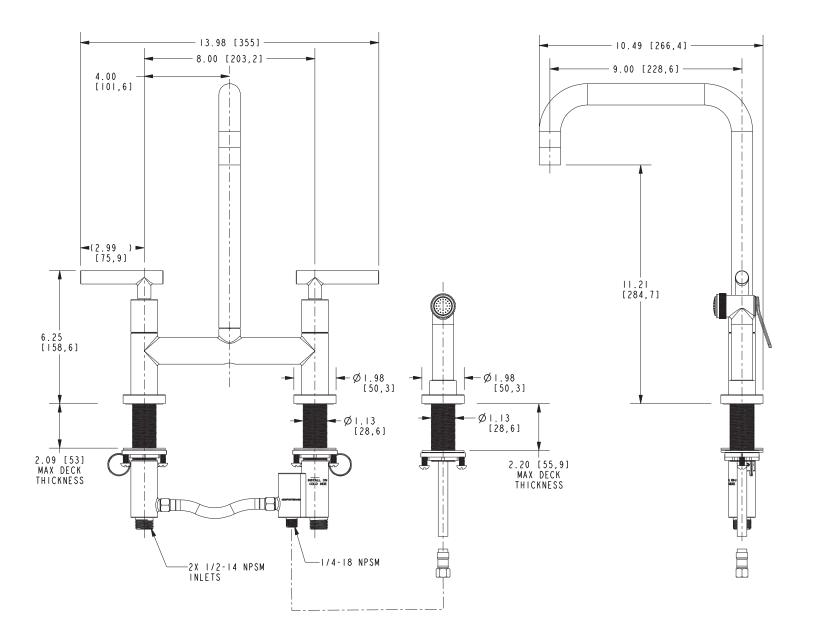

#### **PRODUCT DIMENSIONS** (Units are in inches)

Product Dimensions are provided for reference only. For specific product installation guidelines, please reference the Installation Instructions of the product being installed.

### East Square Bridge Style Kitchen Faucet 1400-5413

Page 2 of 2 Spec\_1400-5413\_b\_7.22 EN-4536

t: 949.417.5207 | www.newportbrass.com ©2022 Brasstech, Inc.