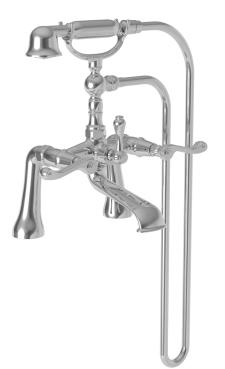

## AMISA

**Tub and Handshower Set** 

1020-4273

#### Features

- Solid brass construction
- Quarter-turn washerless ceramic disc valve cartridges
- ADA compliant traditional lever handles with lever diverter
- 3/4" NPT hot and cold inlet fittings
- 7" (17.8 cm) tub spout reach from inlet fittings (c-c)
- 2" (5.1 cm) handshower diameter
- 2.0 gallons (7.6 liters) per minute handshower maximum flow rate
- For deck-mounted configurations

#### **Product Specification** Add "Color / Finish" suffix to Model number, below.

The Exposed Tub and Handshower Set shall be made of solid brass construction and incorporate quarter-turn washerless ceramic disc valve cartridges. Exposed Tub and Handshower Set shall incorporate a lever diverter and ADA complaint lever handles. Product shall be designed for deck-mounted configurations. Product shall have a 7" (17.8 cm) tub spout reach (c-c) and 3/4" NPT deck-mounted hot/ cold inlet fittings. Product shall feature a solid brass handshower having a diameter of 2" (5.1 cm) and a 2.0 gallons (7.6 liters) per minute maximum flow rate. Exposed Tub and Handshower Set shall be Newport Brass Model 1020-4273/\_\_\_\_.