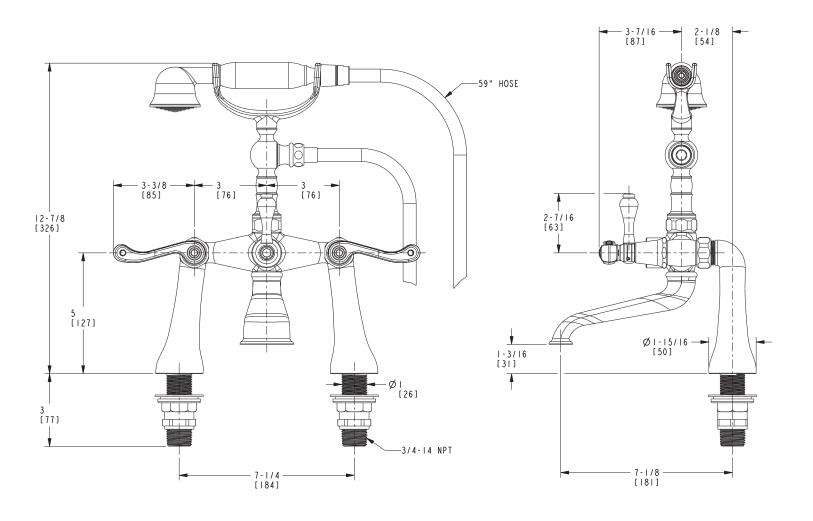

□ Other |

#### **Product Specification** Add "Color / Finish" suffix to Model number, below.

The Exposed Tub and Handshower Set shall be made of solid brass construction and incorporate quarter-turn washerless ceramic disc valve cartridges. Exposed Tub and Handshower Set shall incorporate a lever diverter and ADA complaint lever handles. Product shall be designed for deck-mounted configurations. Product shall have a 7" (17.8 cm) tub spout reach (c-c) and 3/4" NPT deck-mounted hot/ cold inlet fittings. Product shall feature a solid brass handshower having a diameter of 2" (5.1 cm) and a 2.0 gallons (7.6 liters) per minute maximum flow rate. Exposed Tub and Handshower Set shall be Newport Brass Model 1020-4273/\_\_\_\_.



### 1020-4273

#### **PRODUCT DIMENSIONS** (Units are in inches)



## Amisa Tub and Handshower Set **1020-4273**



t: 949.417.5207 | www.newportbrass.com ©2017 Brasstech, Inc.

Page 2 of 2 Spec\_1020-4273