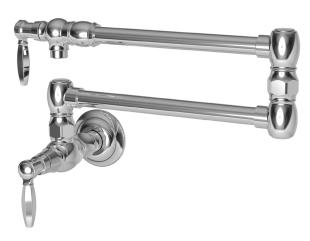

#### **Features**

- Solid brass construction
- Brass valve bodies
- Quarter-turn washerless ceramic disc valve cartridges
- Two-valve, inlet/outlet flow control design
- ADA compliant traditional lever handles
- Double-pivot spout with aerated flow
- 4-9/16" (11.6 cm) spout height from wall inlet center
- 21-3/16" (53.8 cm) pivoting spout reach from inlet valve (c-c)
- 3-1/2" (8.9 cm) pivoting inlet valve offset (wall-center)
- For single hole, wall-mounted configurations

## **Product Specification**: Add "Color / Finish" suffix to Model number, below.

The Pot-Filler Faucet shall be made of solid brass construction. Faucet shall incorporate a double-pivot spout with aerated flow and a feature brass valve bodies with quarter-turn washerless ceramic disc valve cartridges. Pot-filler Faucet shall be a two-valve, inlet/outlet flow control design accommodating single-hole, wall-mounted configurations. Product shall incorporate a 4-9/16" (11.6 cm) spout height from wall inlet center and a 21-3/16" (53.8 cm) pivoting spout reach from inlet valve (c-c). Pot-Filler Faucet pivot axis (inlet valve center) offset shall be 3-1/2" (8.9 cm) (wall-center). Faucet shall incorporate ADA compliant traditional lever handles. Pot-Filler Faucet shall be Newport Brass Model 1200-5503/\_\_\_\_.