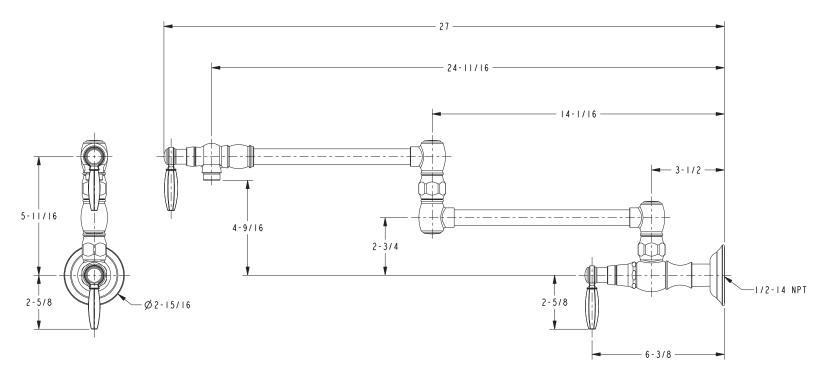

## **PRODUCT DIMENSIONS** (Units are in inches)

#### **Features**

- Solid brass construction
- Brass valve bodies
- Quarter-turn washerless ceramic disc valve cartridges
- Two-valve, inlet/outlet flow control design
- ADA compliant traditional lever handles
- Double-pivot spout with aerated flow
- 4-9/16" (11.6 cm) spout height from wall inlet center
- 21-3/16" (53.8 cm) pivoting spout reach from inlet valve (c-c)
- 3-1/2" (8.9 cm) pivoting inlet valve offset (wall-center)
- For single hole, wall-mounted configurations

## **Product Specification**: Add "Color / Finish" suffix to Model number, below.

The Pot-Filler Faucet shall be made of solid brass construction. Faucet shall incorporate a double-pivot spout with aerated flow and a feature brass valve bodies with quarter-turn washerless ceramic disc valve cartridges. Pot-filler Faucet shall be a two-valve, inlet/outlet flow control design accommodating single-hole, wall-mounted configurations. Product shall incorporate a 4-9/16" (11.6 cm) spout height from wall inlet center and a 21-3/16" (53.8 cm) pivoting spout reach from inlet valve (c-c). Pot-Filler Faucet pivot axis (inlet valve center) offset shall be 3-1/2" (8.9 cm) (wall-center). Faucet shall incorporate ADA compliant traditional lever handles. Pot-Filler Faucet shall be Newport Brass Model 1200-5503/\_\_\_\_.