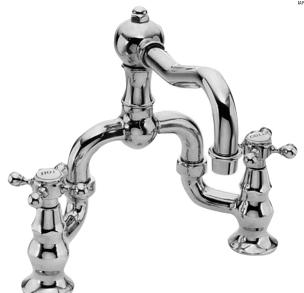

## **CHESTERFIELD**

# **Bridge Style Lavatory Faucet**

930B

#### **Features**

- · Solid brass construction
- Bridge-style brass valve bodies
- Quarter-turn washerless ceramic disc valve cartridges
- ADA compliant traditional cross handles
- Swivel spout assembly
- Pop-up knob assembly with drain and tailpiece
- 1-7/16" (3.7 cm) spout height at outlet
- 5-5/8" (14.3 cm) spout reach (c-c)
- For 8" (20.3 cm) centers Maximum 9-5/8" (24.9 cm)
- 1.5 gallons (5.7 liters) per minute maximum flow rate