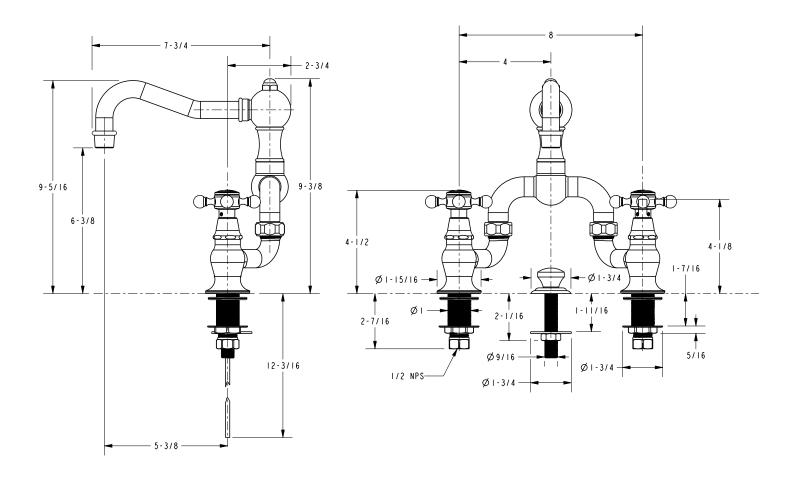

### **Product Dimensions** (units are in inches)

#### **Features**

- · Solid brass construction
- Bridge-style brass valve bodies
- Quarter-turn washerless ceramic disc valve cartridges
- ADA compliant traditional cross handles
- Swivel spout assembly
- Pop-up knob assembly with drain and tailpiece
- 1-7/16" (3.7 cm) spout height at outlet
- 5-5/8" (14.3 cm) spout reach (c-c)
- For 8" (20.3 cm) centers Maximum 9-5/8" (24.9 cm)
- 1.5 gallons (5.7 liters) per minute maximum flow rate

#### Add "Color / Finish" suffix to Model number, below.

The Bridge Style Lavatory Faucet shall be made of solid brass construction. Faucet shall feature brass valve bodies with quarter-turn washerless ceramic disc valve cartridges. Faucet shall have a 1.5 gallon (5.7 liter) per minute maximum flow rate. Product shall be for 8" (20.3 cm) centers - Maximum 9-3/4" (24.8 cm). Product shall incorporate a 1-7/16" (3.7 cm) spout height at outlet and a 5-5/8" (14.3 cm) spout reach (c-c). Faucet shall include a pop-up knob assembly with drain and tailpiece and incorporate ADA compliant traditional cross handles. Bridge Style Lavatory Faucet shall be Newport Brass Model 930B/\_\_