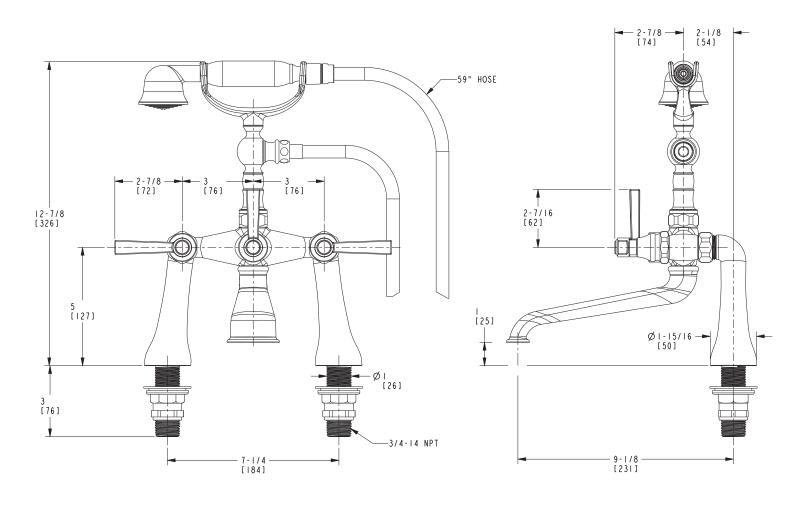

#### **PRODUCT DIMENSIONS** (Units are in inches)

# NEWPORT BRASS

Features

- Solid brass construction
- Quarter-turn washerless ceramic disc valve cartridges
- ADA compliant traditional lever handles with lever diverter
- 3/4" NPT hot and cold inlet fittings
- 9-1/8" (23.2 cm) tub spout reach from inlet fittings (c-c)
- 2" (5.1 cm) handshower diameter
- 2.0 gallons (7.6 liters) per minute handshower maximum flow rate
- For deck-mounted configurations

#### **Product Specification** Add "Color / Finish" suffix to Model number, below.

The Exposed Tub and Handshower Set shall be made of solid brass construction and incorporate quarter-turn washerless ceramic disc valve cartridges. Exposed Tub and Handshower Set shall incorporate a lever diverter and ADA complaint lever handles. Product shall be designed for deck-mounted configurations. Product shall have a 9-1/8" (23.2 cm) tub spout reach (c-c) and 3/4" NPT deck-mounted hot/cold inlet fittings. Product shall feature a solid brass handshower having a diameter of 2" (5.1 cm) and a 2.0 gallons (7.6 liters) per minute maximum flow rate. Exposed Tub and Handshower Set shall be Newport Brass Model 910-4273/\_\_\_\_.