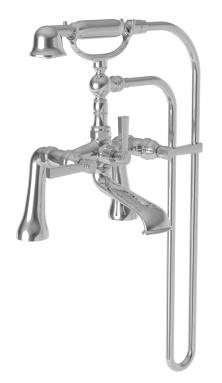

# NEWPORT BRASS

Features

- Solid brass construction
- Quarter-turn washerless ceramic disc valve cartridges
- ADA compliant traditional lever handles with lever diverter
- 3/4" NPT hot and cold inlet fittings
- 9-1/8" (23.2 cm) tub spout reach from inlet fittings (c-c)
- 2" (5.1 cm) handshower diameter
- 2.0 gallons (7.6 liters) per minute handshower maximum flow rate
- For deck-mounted configurations

#### **Product Specification** Add "Color / Finish" suffix to Model number, below.

The Exposed Tub and Handshower Set shall be made of solid brass construction and incorporate quarter-turn washerless ceramic disc valve cartridges. Exposed Tub and Handshower Set shall incorporate a lever diverter and ADA complaint lever handles. Product shall be designed for deck-mounted configurations. Product shall have a 9-1/8" (23.2 cm) tub spout reach (c-c) and 3/4" NPT deck-mounted hot/cold inlet fittings. Product shall feature a solid brass handshower having a diameter of 2" (5.1 cm) and a 2.0 gallons (7.6 liters) per minute maximum flow rate. Exposed Tub and Handshower Set shall be Newport Brass Model 910-4273/\_\_\_\_.