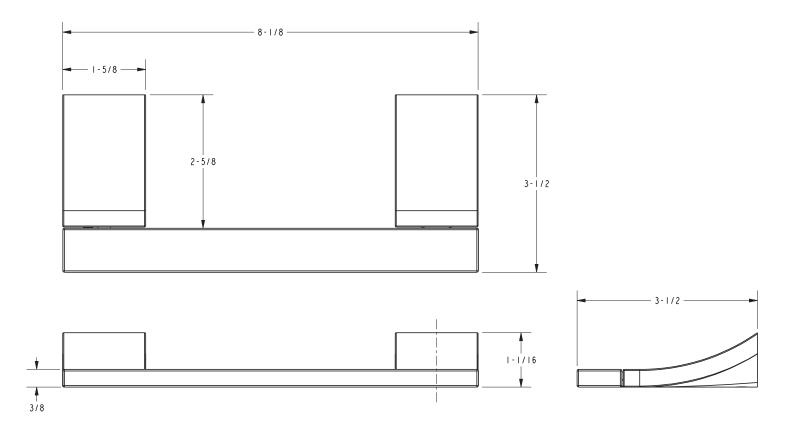

# 37-28

Product Dimensions (units are in inches)

NEWPORT BRASS

t: 949.417.5207 | www.newportbrass.com ©2012 Brasstech, Inc.