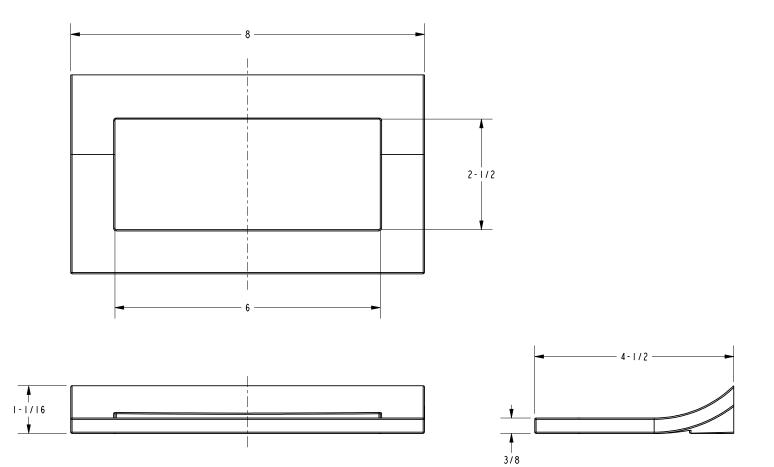

# 37-09

**Product Dimensions** (units are in inches)

Secant Towel Ring 37-09

page 2 of 2 spec\_37-09

t: 949.417.5207 | www.newportbrass.com ©2010 Brasstech, Inc.