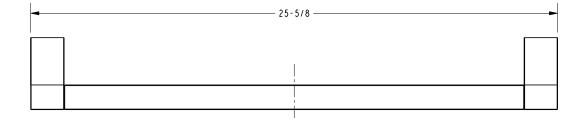

## 37-02

**Product Dimensions** (units are in inches)

Secant Towel Bar 37-02

> t: 949.417.5207 | www.newportbrass.com ©2011 Brasstech, Inc.

page 2 of 2 spec\_37-02