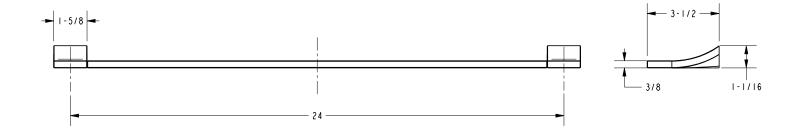

## 37-02

**Product Dimensions** (units are in inches)

Secant Towel Bar 37-02

> t: 949.417.5207 | www.newportbrass.com ©2011 Brasstech, Inc.

page 2 of 2 spec\_37-02