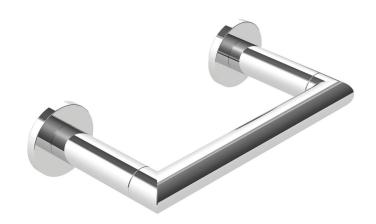

# **KEATON**

**Toilet Tissue Holder** 

36-28

#### **Features**

- · Solid brass construction
- Double-post design with pivoting roller
- Complements Keaton product series

### Product Specification: Add "Color / Finish" Suffix to Model Number Below.

The Toilet Tissue Holder shall be made of solid brass construction and incorporate a double-post design utilizing a pivoting roller. Toilet Tissue Holder shall complement Newport Brass Keaton product series. Toilet Tissue Holder shall be Newport Brass Model 36-28/\_\_\_\_.