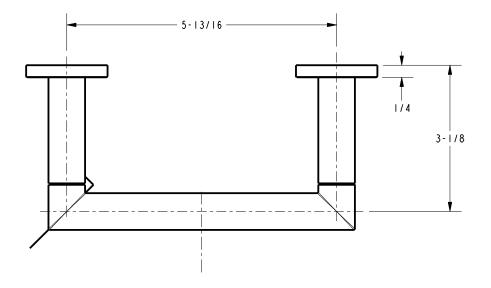

h options.

| Specified Model |                      |                               |
|-----------------|----------------------|-------------------------------|
| Model           | Description          | Colors   Finishes             |
| 36-28           | Toilet Tissue Holder | ☐ 15 ☐ 15S ☐ 26 ☐ 10B ☐ Other |
|                 |                      |                               |

### Product Specification: Add "Color / Finish" Suffix to Model Number Below.

The Toilet Tissue Holder shall be made of solid brass construction and incorporate a double-post design utilizing a pivoting roller. Toilet Tissue Holder shall complement Newport Brass Keaton product series. Toilet Tissue Holder shall be Newport Brass Model 36-28/\_\_\_\_.

# 36-28

## **Product Dimensions** (units are in inches)