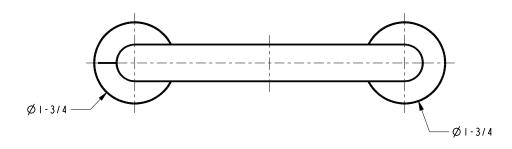

options.

| Specified Model |                      |                               |
|-----------------|----------------------|-------------------------------|
| Model           | Description          | Colors   Finishes             |
| 36-28           | Toilet Tissue Holder | ☐ 15 ☐ 15S ☐ 26 ☐ 10B ☐ Other |
|                 |                      |                               |

### Product Specification: Add "Color / Finish" Suffix to Model Number Below.

The Toilet Tissue Holder shall be made of solid brass construction and incorporate a double-post design utilizing a pivoting roller. Toilet Tissue Holder shall complement Newport Brass Keaton product series. Toilet Tissue Holder shall be Newport Brass Model 36-28/\_\_\_\_.

# 36-28

## **Product Dimensions** (units are in inches)