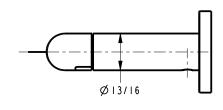

tions.

| Specified Model |                      |                               |
|-----------------|----------------------|-------------------------------|
| Model           | Description          | Colors   Finishes             |
| 36-28           | Toilet Tissue Holder | ☐ 15 ☐ 15S ☐ 26 ☐ 10B ☐ Other |
|                 |                      |                               |

### Product Specification: Add "Color / Finish" Suffix to Model Number Below.

The Toilet Tissue Holder shall be made of solid brass construction and incorporate a double-post design utilizing a pivoting roller. Toilet Tissue Holder shall complement Newport Brass Keaton product series. Toilet Tissue Holder shall be Newport Brass Model 36-28/\_\_\_\_.

# 36-28

## **Product Dimensions** (units are in inches)