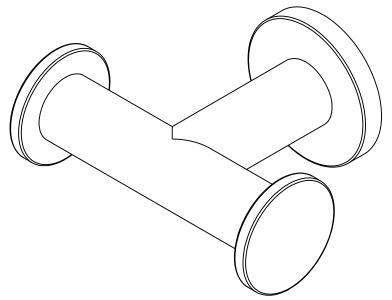

## **KEATON**

#### **Product Specification:** Add "Color / Finish" Suffix to Model Number Below.

The Double Robe Hook shall be made of solid brass construction. Double Robe Hook shall complement Newport Brass Keaton product series. Double Robe Hook shall be Newport Brass Model 36-13/\_\_\_\_ .

# 36-13

Product Dimensions (units are in inches)

Keaton Double Robe Hook **36-13** 

page 2 of 2 spec\_36-13

t: 949.417.5207 | www.newportbrass.com ©2011 Brasstech, Inc.