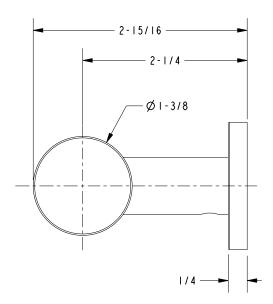

# 36-13

Product Dimensions (units are in inches)

Keaton Double Robe Hook **36-13** 

page 2 of 2 spec\_36-13

t: 949.417.5207 | www.newportbrass.com ©2011 Brasstech, Inc.