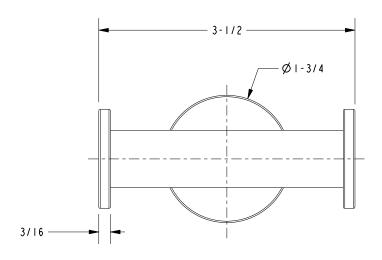

# 36-13

Product Dimensions (units are in inches)

Keaton Double Robe Hook **36-13** 

page 2 of 2 spec\_36-13

t: 949.417.5207 | www.newportbrass.com ©2011 Brasstech, Inc.