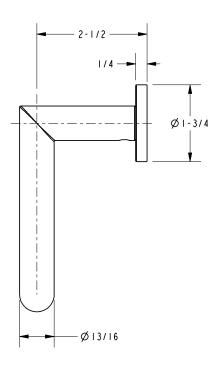

Chrome • 10B: Oil Rubbed Bronze

• Other: Refer to the Newport Brass catalog for additional color/finish options.



| Specified Model |             |                               |
|-----------------|-------------|-------------------------------|
| Model           | Description | Colors   Finishes             |
| 36-09           | Towel Ring  | □ 15 □ 15S □ 26 □ 10B □ Other |

#### **Product Specification:** Add "Length Indicator and Color / Finish" suffix to Model number, below.

The Towel Ring shall be made of solid brass construction and incorporate a double-post design with rigid, downwardly curved bar. Towel Ring shall complement Newport Brass Keaton product series. Towel Ring shall be Newport Brass Model 36-09/\_\_\_\_.

# 36-09

## **Product Dimensions** (units are in inches)