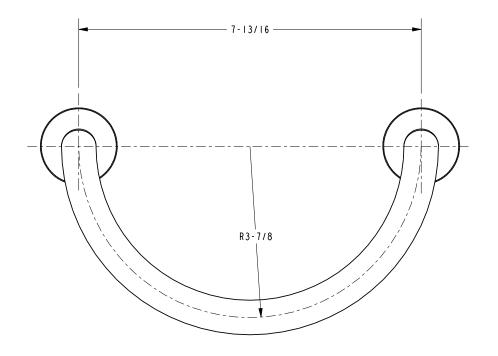

ed Chrome • 10B: Oil Rubbed Bronze

• Other: Refer to the Newport Brass catalog for additional color/finish options.



| Specified Model |             |                               |
|-----------------|-------------|-------------------------------|
| Model           | Description | Colors   Finishes             |
| 36-09           | Towel Ring  | □ 15 □ 15S □ 26 □ 10B □ Other |

#### **Product Specification:** Add "Length Indicator and Color / Finish" suffix to Model number, below.

The Towel Ring shall be made of solid brass construction and incorporate a double-post design with rigid, downwardly curved bar. Towel Ring shall complement Newport Brass Keaton product series. Towel Ring shall be Newport Brass Model 36-09/\_\_\_\_.

# 36-09

## **Product Dimensions** (units are in inches)